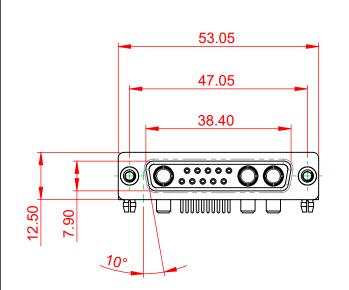

**INSULATOR RESISTANCE:** DIELECTRIC WITHSTANDING VOLTAGE: 5000MΩ min.

-55°C ~ 125°C

1000V AC rms

|      |                                                                                |                                                                                                                                                                                                                | SW REFERENCE NO.: 630 COMBO ASSEMBLY |                  |       |
|------|--------------------------------------------------------------------------------|----------------------------------------------------------------------------------------------------------------------------------------------------------------------------------------------------------------|--------------------------------------|------------------|-------|
|      |                                                                                |                                                                                                                                                                                                                | DRAWN: C.B                           | DATE: JAN. 01/20 | 19    |
|      |                                                                                |                                                                                                                                                                                                                | CHECKED:                             | DATE:            |       |
| YOUR | EDAC INC<br>TORONTO, ONTARIO<br>CANADA<br>YOUR CONNECTION TO QUALITY & SERVICE | THESE DRAWINGS AND SPECIFICATIONS<br>ARE THE PROPERTY OF EDAC INC.,AND<br>SHALL NOT BE REPRODUCED,OR COPIED<br>OR USED AS THE BASIS FOR THE<br>MANUFACTURE OR SALE OF APPARATUS<br>WITHOUT WRITTEN PERMISSION. | SCALE: (IN C.A.D. 1:1)               | SHEET 1 OF       | 2     |
|      |                                                                                |                                                                                                                                                                                                                | DRAWING NUMBER: 630-13W3650-4N3      |                  | ISSUE |
|      |                                                                                |                                                                                                                                                                                                                | PART NUMBER: 630-13W                 | 3650-4N3         | 1     |