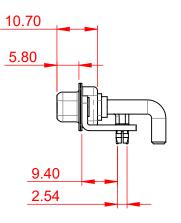

**INSULATOR RESISTANCE:** DIELECTRIC WITHSTANDING VOLTAGE: 5000MΩ min.

-55°C ~ 125°C

1000V AC rms

|      |                                                                                |                                                                                                                                                                                                                | SW REFERENCE NO.: 630 COMBO ASSEMBLY |                  |       |
|------|--------------------------------------------------------------------------------|----------------------------------------------------------------------------------------------------------------------------------------------------------------------------------------------------------------|--------------------------------------|------------------|-------|
|      |                                                                                |                                                                                                                                                                                                                | DRAWN: C.B                           | DATE: JAN. 01/20 | 19    |
|      |                                                                                |                                                                                                                                                                                                                | CHECKED:                             | DATE:            |       |
| YOUR | EDAC INC<br>TORONTO, ONTARIO<br>CANADA<br>YOUR CONNECTION TO QUALITY & SERVICE | THESE DRAWINGS AND SPECIFICATIONS<br>ARE THE PROPERTY OF EDAC INC.,AND<br>SHALL NOT BE REPRODUCED,OR COPIED<br>OR USED AS THE BASIS FOR THE<br>MANUFACTURE OR SALE OF APPARATUS<br>WITHOUT WRITTEN PERMISSION. | SCALE: (IN C.A.D. 1:1)               | SHEET 1 OF       | 2     |
|      |                                                                                |                                                                                                                                                                                                                | DRAWING NUMBER: 630-13W3650-4N3      |                  | ISSUE |
|      |                                                                                |                                                                                                                                                                                                                | PART NUMBER: 630-13W                 | 3650-4N3         | 1     |