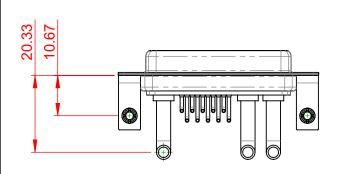

## NOTES:

MATERIAL: HOUSING: SHELL: CONTACT:

THERMOPLASTIC POLYESTER, UL94V-0 STEEL, NICKEL PLATED COPPER ALLOY, 30µ GOLD PLATED

**OPERATING TEMPERATURE:** 

.XX ±0.13

.XXX ±0.05

POWER/CO-AX CONTACT RATING: 40A (CURRENT) (IF PRESENT) SIGNAL CONTACT CURRENT RATING: 5A PER CONTACT SIGNAL CONTACT RESISTANCE:  $10m\Omega$  MAX.