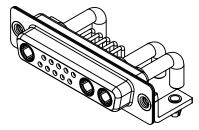

## NOTES:

MATERIAL: HOUSING: SHELL: CONTACT:

THERMOPLASTIC POLYESTER, UL94V-0 STEEL, NICKEL PLATED COPPER ALLOY, 30µ GOLD PLATED

**OPERATING TEMPERATURE:** 

.XX ±0.13

.XXX ±0.05

POWER/CO-AX CONTACT RATING: 40A (CURRENT) (IF PRESENT) SIGNAL CONTACT CURRENT RATING: 5A PER CONTACT SIGNAL CONTACT RESISTANCE:  $10m\Omega$  MAX.

**INSULATOR RESISTANCE:** DIELECTRIC WITHSTANDING VOLTAGE: 5000MΩ min.

-55°C ~ 125°C

1000V AC rms



|      |                                                                                |                                                                                                                                                                                                                | SW REFERENCE NO.: 630 COMBO ASSEMBLY |                  |       |
|------|--------------------------------------------------------------------------------|----------------------------------------------------------------------------------------------------------------------------------------------------------------------------------------------------------------|--------------------------------------|------------------|-------|
|      |