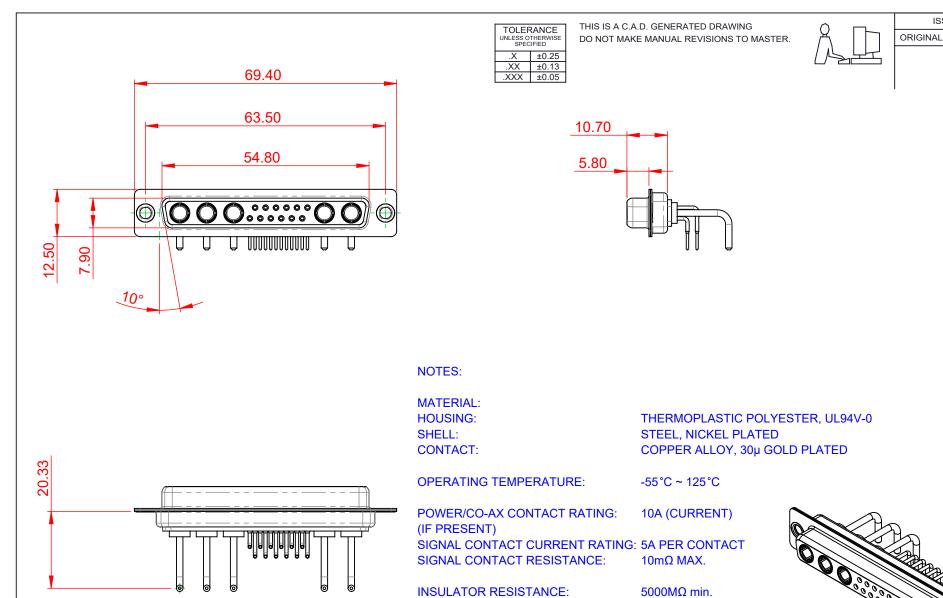

THIS SERIES FULLY CONFORMS TO THE EUROPEAN UNION DIRECTIVES 2011/65/EU FOR RoHS COMPLIANCY.

WITHSTANDING VOLTAGE:

DIELECTRIC

THESE DRAWINGS AND SPECIFICATIONS ARE THE PROPERTY OF EDAC INC..AND SHALL NOT BE REPRODUCED, OR COPIED OR USED AS THE BASIS FOR THE MANUFACTURE OR SALE OF APPARATUS WITHOUT WRITTEN PERMISSION.

| SW REFERENCE NO.: 630 COMBO ASSEMBLY |                    |       |
|--------------------------------------|--------------------|-------|
| DRAWN: C.B                           | DATE: JAN. 01/2019 |       |
| CHECKED:                             | DATE:              |       |
| SCALE: (IN C.A.D. 1:1)               | SHEET 1 OF         | 2     |
| RAWING NUMBER: 630-17W5650-1N1 ISSUE |                    | ISSUE |
| PART NUMBER: 630-17W5650-1N1         |                    | 1     |
|                                      |                    |       |