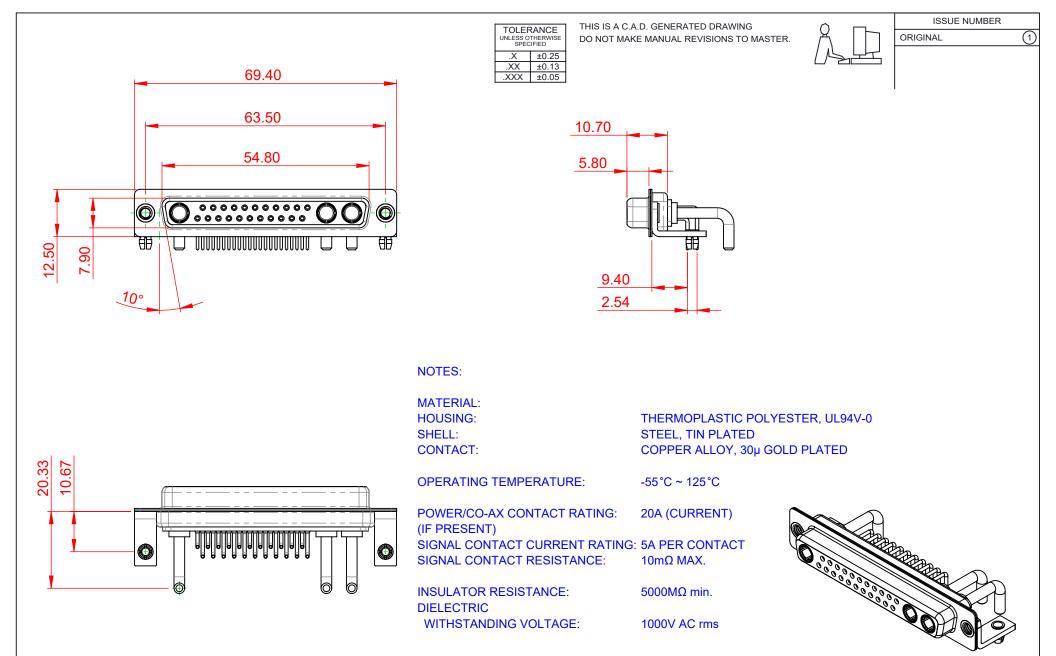

|                                      | COMBINATION D-SUB                                                                                                                                                                                              |                                 | SW REFERENCE NO.: 630 COMBO ASSEMBLY |       |  |
|--------------------------------------|----------------------------------------------------------------------------------------------------------------------------------------------------------------------------------------------------------------|---------------------------------|--------------------------------------|-------|--|
| COMBINATION                          |                                                                                                                                                                                                                |                                 | DATE: JAN. 01/20                     | 19    |  |
|                                      |                                                                                                                                                                                                                |                                 | DATE:                                |       |  |
| EDAC INC                             | THESE DRAWINGS AND SPECIFICATIONS<br>ARE THE PROPERTY OF EDAC INC.,AND<br>SHALL NOT BE REPRODUCED,OR COPIED<br>OR USED AS THE BASIS FOR THE<br>MANUFACTURE OR SALE OF APPARATUS<br>WITHOUT WRITTEN PERMISSION. | SCALE: (IN C.A.D. 1:1)          | SHEET 1 OF                           | 2     |  |
| TORONTO, ONTARIO<br>CANADA           |                                                                                                                                                                                                                | DRAWING NUMBER: 630-25W3650-2TB |                                      | ISSUE |  |
| YOUR CONNECTION TO QUALITY & SERVICE |                                                                                                                                                                                                                | PART NUMBER: 630-25W            | 3650-2TB                             | 1     |  |