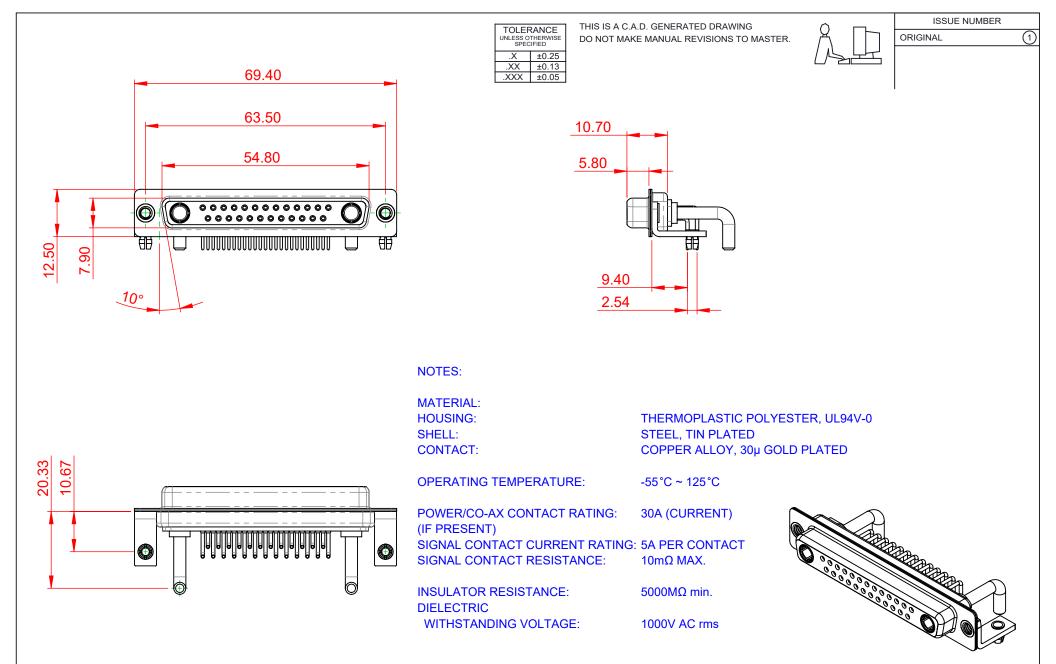

| COMBINATION D-SUB                                                              |                                                                                                                                                                                                                | SW REFERENCE NO.: 630 COMBO ASSEMBLY |                  |       |
|--------------------------------------------------------------------------------|----------------------------------------------------------------------------------------------------------------------------------------------------------------------------------------------------------------|--------------------------------------|------------------|-------|
|                                                                                |                                                                                                                                                                                                                | DRAWN: C.B                           | DATE: JAN. 01/20 | 19    |
|                                                                                |                                                                                                                                                                                                                | CHECKED:                             | DATE:            |       |
| EDAC INC<br>TORONTO, ONTARIO<br>CANADA<br>YOUR CONNECTION TO QUALITY & SERVICE | THESE DRAWINGS AND SPECIFICATIONS<br>ARE THE PROPERTY OF EDAC INC.,AND<br>SHALL NOT BE REPRODUCED,OR COPIED<br>OR USED AS THE BASIS FOR THE<br>MANUFACTURE OR SALE OF APPARATUS<br>WITHOUT WRITTEN PERMISSION. | SCALE: (IN C.A.D. 1:1)               | SHEET 1 OF       | 2     |
|                                                                                |                                                                                                                                                                                                                | DRAWING NUMBER: 630-27W2650-3TB      |                  | ISSUE |
|                                                                                |                                                                                                                                                                                                                | PART NUMBER: 630-27W                 | 2650-3TB         | 1     |