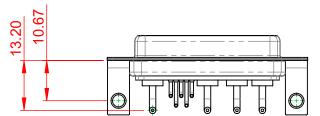

| SHEET 1 OF                           | 2                  |       |  |
|                   | YOUR CONNECTION TO QUALITY & SERVICE                                 | SHALL NOT BE REPRODUCED, OR COPIED<br>OR USED AS THE BASIS FOR THE<br>MANUFACTURE OR SALE OF APPARATUS<br>WITHOUT WRITTEN PERMISSION. | DRAWING NUMBER: 630-9W4-240-1NC      |                    | ISSUE |  |
| YOUR CONNECTION T |                                                                      |                                                                                                                                       | PART NUMBER: 630-9W4                 | -240-1NC           | 1     |  |

-55°C ~ 125°C

5000MΩ min.

1000V AC rms





THIS SERIES FULLY CONFORMS TO THE EUROPEAN UNION DIRECTIVES 2011/65/EU FOR RoHS COMPLIANCY.