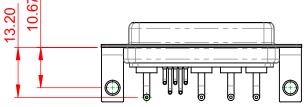

(1)





## NOTES:

MATERIAL: HOUSING: SHELL: CONTACT:

**OPERATING TEMPERATURE:** 

.XX ±0.13

.XXX ±0.05

THERMOPLASTIC POLYESTER, UL94V-0 STEEL, NICKEL PLATED COPPER ALLOY, GOLD FLASH PLATED



| POWER/CO-AX CONTACT RATING:    | 10A (CURRENT)  |
|--------------------------------|----------------|
| (IF PRESENT)                   |                |
| SIGNAL CONTACT CURRENT RATING: | 5A PER CONTACT |
| SIGNAL CONTACT RESISTANCE:     | 10mΩ MAX.      |

**INSULATOR RESISTANCE:** DIELECTRIC WITHSTANDING VOLTAGE:



|                   |                                                                      |                                                                                                                                       | SW REFERENCE NO.: 630 COMBO ASSEMBLY |                    |       |  |
|-------------------|----------------------------------------------------------------------|-----------------------------------------------------------------------------------