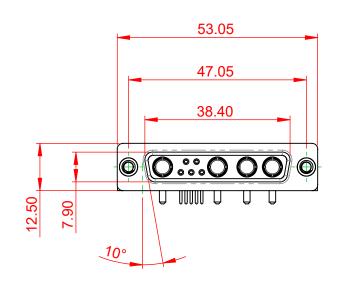

**INSULATOR RESISTANCE:** DIELECTRIC WITHSTANDING VOLTAGE:

|                   |                                                                      |                                                                                                                                       | SW REFERENCE NO.: 630 COMBO ASSEMBLY |                    |       |  |
|-------------------|----------------------------------------------------------------------|---------------------------------------------------------------------------------------------------------------------------------------|--------------------------------------|--------------------|-------|--|
|                   |                                                                      |                                                                                                                                       | DRAWN: C.B                           | DATE: JAN. 01/2019 |       |  |
|                   |                                                                      | CHECKED:                                                                                                                              | DATE:                                |                    |       |  |
|                   | THESE DRAWINGS AND SPECIFICATIONS<br>ARE THE PROPERTY OF EDAC INCAND | SCALE: (IN C.A.D. 1:1)                                                                                                                | SHEET 1 OF                           | 2                  |       |  |
|                   | YOUR CONNECTION TO QUALITY & SERVICE                                 | SHALL NOT BE REPRODUCED, OR COPIED<br>OR USED AS THE BASIS FOR THE<br>MANUFACTURE OR SALE OF APPARATUS<br>WITHOUT WRITTEN PERMISSION. | DRAWING NUMBER: 630-9W4-240-1NC      |                    | ISSUE |  |
| YOUR CONNECTION T |                                                                      |                                                                                                                                       | PART NUMBER: 630-9W4                 | -240-1NC           | 1     |  |