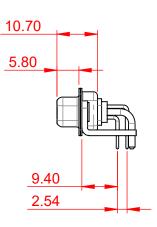

**INSULATOR RESISTANCE:** DIELECTRIC WITHSTANDING VOLTAGE:

|                   |                                                                      |                                                                                                                                       | SW REFERENCE NO.: 630 COMBO ASSEMBLY |                    |       |  |
|-------------------|----------------------------------------------------------------------|---------------------------------------------------------------------------------------------------------------------------------------|--------------------------------------|--------------------|-------|--|
|                   |                                                                      |                                                                                                                                       | DRAWN: C.B                           | DATE: JAN. 01/2019 |       |  |
|                   |                                                                      | CHECKED:                                                                                                                              | DATE:                                |                    |       |  |
|                   | THESE DRAWINGS AND SPECIFICATIONS<br>ARE THE PROPERTY OF EDAC INCAND | SCALE: (IN C.A.D. 1:1)                                                                                                                | SHEET 1 OF                           | 2                  |       |  |
|                   | YOUR CONNECTION TO QUALITY & SERVICE                                 | SHALL NOT BE REPRODUCED, OR COPIED<br>OR USED AS THE BASIS FOR THE<br>MANUFACTURE OR SALE OF APPARATUS<br>WITHOUT WRITTEN PERMISSION. | DRAWING NUMBER: 630-9W4-240-1NC      |                    | ISSUE |  |
| YOUR CONNECTION T |                                                                      |                                                                                                                                       | PART NUMBER: 630-9W4                 | -240-1NC           | 1     |  |