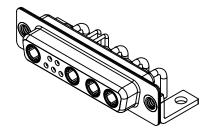

(1)





## NOTES:

MATERIAL: HOUSING: SHELL: CONTACT:

**OPERATING TEMPERATURE:** 

.XX ±0.13

.XXX ±0.05

THERMOPLASTIC POLYESTER, UL94V-0 STEEL, NICKEL PLATED COPPER ALLOY, GOLD FLASH PLATED



| POWER/CO-AX CONTACT RATING:    | 10A (CURRENT)  |
|--------------------------------|----------------|
| (IF PRESENT)                   |                |
| SIGNAL CONTACT CURRENT RATING: | 5A PER CONTACT |
| SIGNAL CONTACT RESISTANCE:     | 10mΩ MAX.      |

**INSULATOR RESISTANCE:** DIELECTRIC WITHSTANDING VOLTAGE:



|                   |                                                                      |                                                                                                                                       | SW REFERENCE NO.: 630 COMBO ASSEMBLY |                    |       |  |
|-------------------|----------------------------------------------------------------------|---------------------------------------------------------------------------------------------------------------------------------------|--------------------------------------|--------------------|-------|--|
|                   |                                                                      |