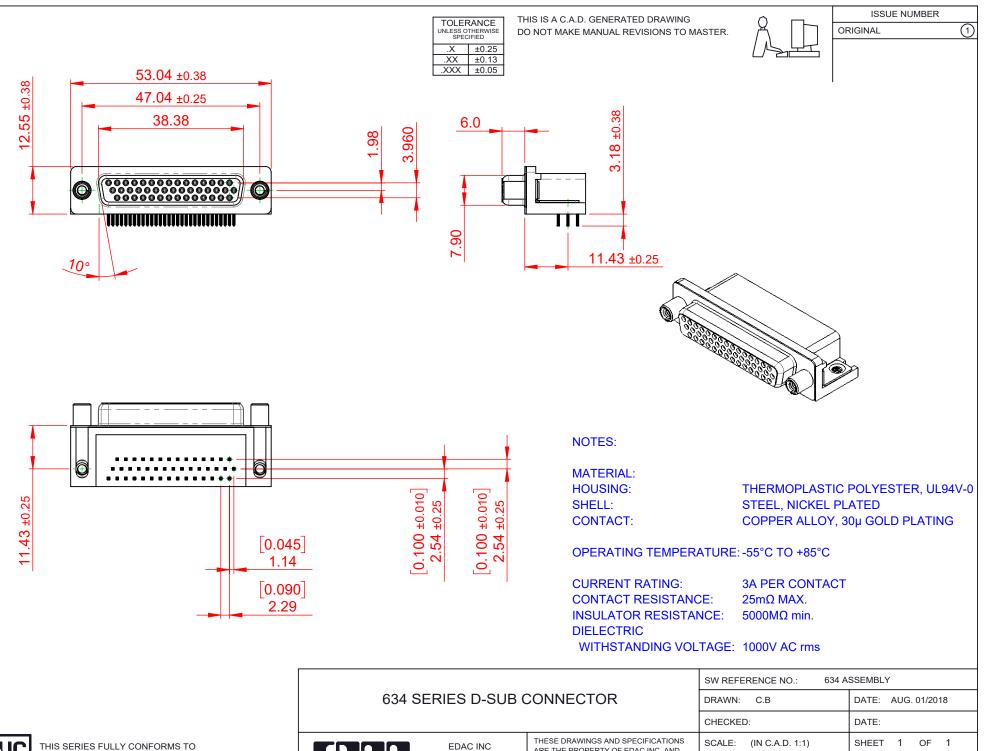

J THE EUROPEAN UNION DIRECTIVES 2011/65/EU FOR RoHS COMPLIANCY. COMPLIANT

|  | 634 SERIES D-SUB CONNECTOR |                                                                                                                                               | DRAWN: C.B             | DATE: AUG. 01/2 | 018   |
|--|----------------------------|-----------------------------------------------------------------------------------------------------------------------------------------------|------------------------|-----------------|-------|
|  |                            |                                                                                                                                               | CHECKED:               | DATE:           |       |
|  | EDAC INC                   | THESE DRAWINGS AND SPECIFICATIONS<br>ARE THE PROPERTY OF EDAC INC., AND<br>SHALL NOT BE REPRODUCED, OR COPIED<br>OR USED AS THE BASIS FOR THE | SCALE: (IN C.A.D. 1:1) | SHEET 1 OF      | 1     |
|  |                            |                                                                                                                                               | DRAWING NUMBER: 634-   | 044-663-050     | ISSUE |
|  |                            |                                                                                                                                               | PART NUMBER: 634-      | 044-663-050     | 1     |