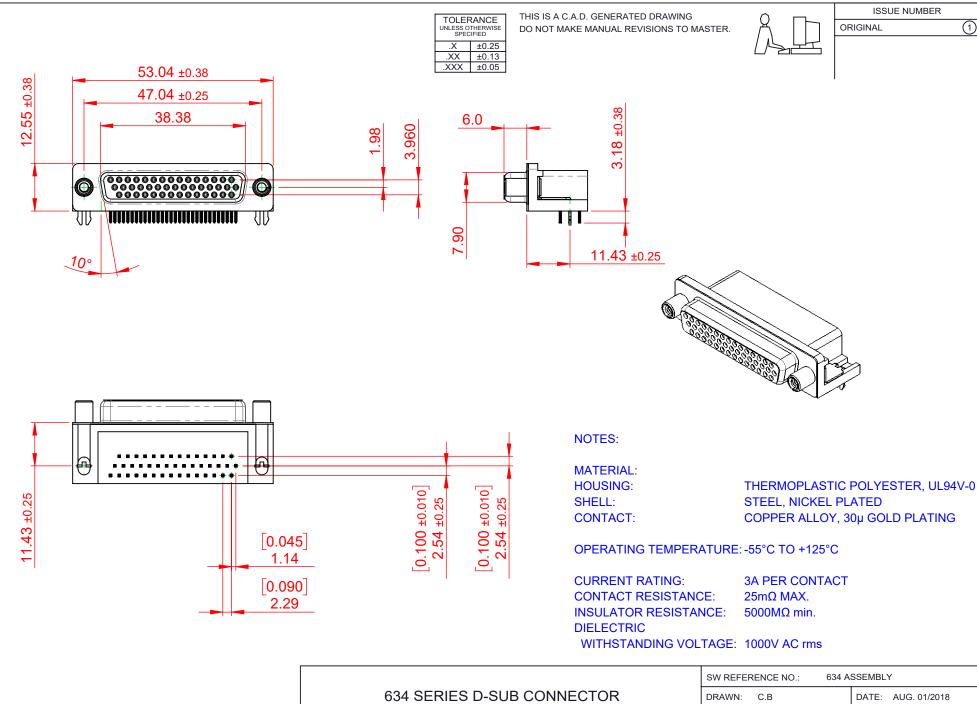

THIS SERIES FULLY CONFORMS TO THE EUROPEAN UNION DIRECTIVES 2011/65/EU FOR RoHS COMPLIANCY.

EDAC INC TORONTO, ONTARIO CANADA

THESE DRAWINGS AND SPECIFICATIONS ARE THE PROPERTY OF EDAC INC..AND SHALL NOT BE REPRODUCED, OR COPIED OR USED AS THE BASIS FOR THE MANUFACTURE OR SALE OF APPARATUS WITHOUT WRITTEN PERMISSION.

|  | SW REFERENCE NO.: 634 ASSEMBLY  |                    |       |
|--|---------------------------------|--------------------|-------|
|  | DRAWN: C.B                      | DATE: AUG. 01/2018 |       |
|  | CHECKED:                        | DATE:              |       |
|  | SCALE: (IN C.A.D. 1:1)          | SHEET 1 OF         | 1     |
|  | DRAWING NUMBER: 634-044-663-530 |                    | ISSUE |

634-044-663-530

PART NUMBER: