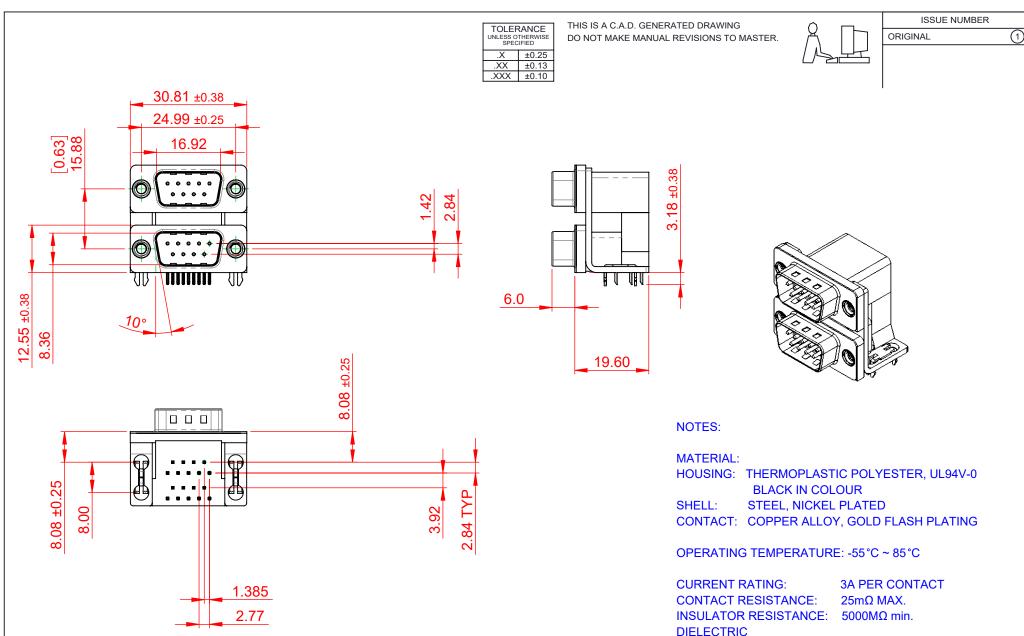

| DIELEOTITIO  |          |       |        |
|--------------|----------|-------|--------|
| WITHSTANDING | VOLTAGE: | 1000V | AC rms |

|                                                                                                | 661 SERIES D-SUB CONNECTOR                                                                                                            |                                                                        | SW REFERENCE NO.: 661 ASSEMBLY |                  |     |  |
|------------------------------------------------------------------------------------------------|---------------------------------------------------------------------------------------------------------------------------------------|------------------------------------------------------------------------|--------------------------------|------------------|-----|--|
|                                                                                                |                                                                                                                                       |                                                                        | DRAWN: C.B                     | DATE: AUG. 01/20 | )18 |  |
|                                                                                                |                                                                                                                                       |                                                                        | CHECKED:                       | DATE:            |     |  |
| го                                                                                             | EDAC INC                                                                                                                              | THESE DRAWINGS AND SPECIFICATIONS<br>ARE THE PROPERTY OF EDAC INC.,AND | SCALE: 1:1                     | SHEET 1 OF       | 1   |  |
| CY. TORONTO, ONTARIO<br>CY. TORONTO, ONTARIO<br>CANADA<br>YOUR CONNECTION TO QUALITY & SERVICE | SHALL NOT BE REPRODUCED, OR COPIED<br>OR USED AS THE BASIS FOR THE<br>MANUFACTURE OR SALE OF APPARATUS<br>WITHOUT WRITTEN PERMISSION. | DRAWING NUMBER: 661-009-264-031                                        |                                | ISSUE            |     |  |
|                                                                                                |                                                                                                                                       | PART NUMBER: 661-009                                                   | -264-031                       | 1                |     |  |

THIS SERIES FULLY CONFORMS TO THE EUROPEAN UNION DIRECTIVE 2011/65/EU FOR RoHS COMPLIANC