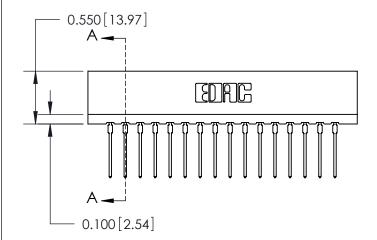

THIS IS A C.A.D. GENERATED DRAWING DO NOT MAKE MANUAL REVISIONS TO MASTER.

ORIGINAL

Contact Information
545-Wire Wrap, High Point - Tail LG.=.560(14.22)
.156" (3.96mm) Contact Spacing x .200" (5.08mm) Row Spacing