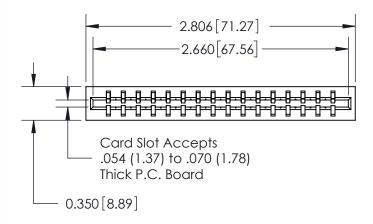

THIS IS A C.A.D. GENERATED DRAWING DO NOT MAKE MANUAL REVISIONS TO MASTER.

ORIGINAL

Contact Information
545-Wire Wrap, High Point - Tail LG.=.560(14.22)
.156" (3.96mm) Contact Spacing x .200" (5.08mm) Row Spacing