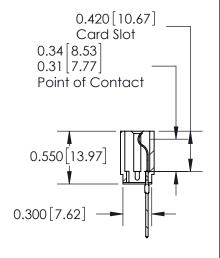

THIS IS A C.A.D. GENERATED DRAWING DO NOT MAKE MANUAL REVISIONS TO MASTER.

ORIGINAL

Contact Information
545-Wire Wrap, High Point - Tail LG.=.560(14.22)
.156" (3.96mm) Contact Spacing x .200" (5.08mm) Row Spacing

Note: MBB switching contacts assembled in specified positions are available on request.

SECTION A-A

717-ENG MASTER

DATE: AUG.28/09

| 717 Series Ultra-Mate Card Edge Connector - Press Fi |                  |                                                                                                                                              | ACAD REFERENCE NO. |
|------------------------------------------------------|------------------|----------------------------------------------------------------------------------------------------------------------------------------------|--------------------|
|                                                      | DRAWN: J.LEE     |                                                                                                                                              |                    |
| Part Number: 717-016-545-101                         |                  |                                                                                                                                              | CHECKED:           |
|                                                      | EDAC INC         | THESE DRAWINGS AND SPECIFICATIONS<br>ARE THE PROPERTY OF EDAC INC, AND<br>SHALL NOT BE REPRODUCED, OR COPIED<br>OR USED AS THE BASIS FOR THE | SCALE:             |
|                                                      | TORONTO, ONTARIO |                                                                                                                                              | DRAWING NUMBER     |
|                                                      | CANADA           |                                                                                                                                              |                    |