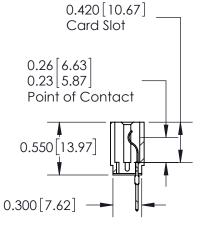

ISSUE NUMBER

ORIGINAL

Contact Information
522-P.C. Tail, Regular Point - Tail LG.=.375(9.53)
.156" (3.96mm) Contact Spacing x .200" (5.08mm) Row Spacing

**SECTION A-A** 

717-ENG MASTER

717 Series Ultra-Mate Card Edge Connector - Press Fit