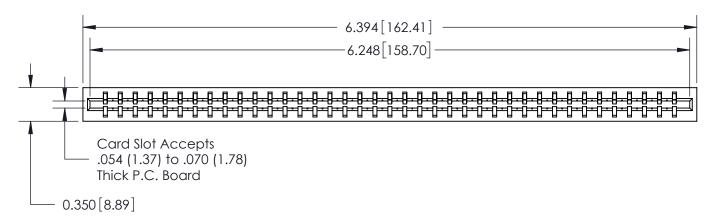

ISSUE NUMBER

ORIGINAL

Contact Information
522-P.C. Tail, Regular Point - Tail LG.=.375(9.53)
.156" (3.96mm) Contact Spacing x .200" (5.08mm) Row Spacing

**SECTION A-A** 

717-ENG MASTER

717 Series Ultra-Mate Card Edge Connector - Press Fit