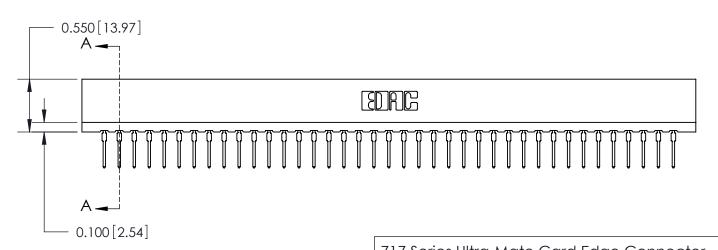

ISSUE NUMBER

ORIGINAL

Contact Information
522-P.C. Tail, Regular Point - Tail LG.=.375(9.53)
.156" (3.96mm) Contact Spacing x .200" (5.08mm) Row Spacing

**SECTION A-A** 

717-ENG MASTER

717 Series Ultra-Mate Card Edge Connector - Press Fit