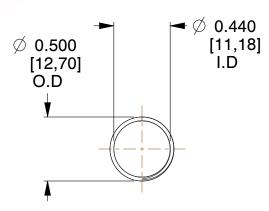

## **NOTES:**

1. Material : Music Wire 2. Finish : Glod Irridite

3. Ends: Closed and Ground

4. Total Coils: 10.000

Sugg. Max. Deflection: 1.800 (in)
 Sugg. Max. Load: 2.300 (lbs)

7. All Drawing Dimensions are in Inches [mm]