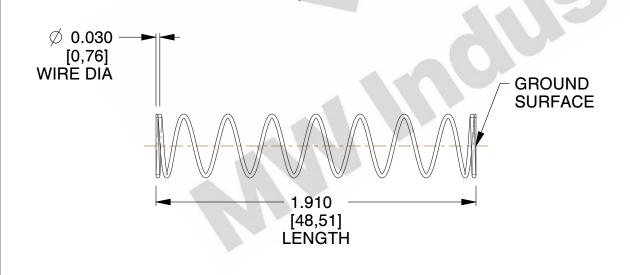

## **NOTES:**

1. Material : Music Wire 2. Finish : Glod Irridite

3. Ends: Closed and Ground

4. Total Coils: 10.000

Sugg. Max. Deflection: 1.800 (in)
 Sugg. Max. Load: 2.300 (lbs)

7. All Drawing Dimensions are in Inches [mm]