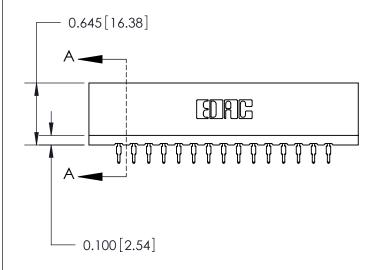

## Contact Information 520-P.C. Tail, Regular Point - Tail LG.=.190(4.83) .156" (3.96mm) Contact Spacing x .200" (5.08mm) Row Spacing

## SECTION A-A

737-ENG MASTER
DATE: AUG.28/09

SHEET 1 OF 2

ISSUE

DATE:

| 737 Series Ultra-Mate Card Edge Connector - Press Fit                 |                                                                                                                                                                                                   | ACAD REFERENCE NO. |   |
|-----------------------------------------------------------------------|---------------------------------------------------------------------------------------------------------------------------------------------------------------------------------------------------|--------------------|---|
|                                                                       |                                                                                                                                                                                                   | DRAWN: J.LEE       | [ |
| Part Number: 737-030-520-206                                          |                                                                                                                                                                                                   | CHECKED:           | Г |
| EDAC INC TORONTO, ONTARIO CANADA YOUR CONNECTION TO QUALITY & SERVICE | THESE DRAWINGS AND SPECIFICATIONS ARE THE PROPERTY OF EDAC INC., AND SHALL NOT BE REPRODUCED, OR COPIED OR USED AS THE BASIS FOR THE MANUFACTURE OR SALE OF APPARATUS WITHOLIT WRITTEN PERMISSION | SCALE:             | 5 |
|                                                                       |                                                                                                                                                                                                   | DRAWING NUMBER     |   |
|                                                                       |                                                                                                                                                                                                   | 737-ENG MASTE      | 7 |