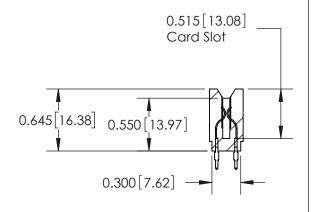

## Contact Information 520-P.C. Tail, Regular Point - Tail LG.=.190(4.83) .156" (3.96mm) Contact Spacing x .200" (5.08mm) Row Spacing

## SECTION A-A

737-ENG MASTER
DATE: AUG.28/09

SHEET 1 OF 2

ISSUE

DATE:

| 737 Series Ultra-Mate Card Edge Connector - Press Fit                 |                                                                                                                                                                                                   | ACAD REFERENCE NO. |   |
|-----------------------------------------------------------------------|---------------------------------------------------------------------------------------------------------------------------------------------------------------------------------------------------|--------------------|---|
|                                                                       |                                                                                                                                                                                                   | DRAWN: J.LEE       | [ |
| Part Number: 737-030-520-206                                          |                                                                                                                                                                                                   | CHECKED:           | Г |
| EDAC INC TORONTO, ONTARIO CANADA YOUR CONNECTION TO QUALITY & SERVICE | THESE DRAWINGS AND SPECIFICATIONS ARE THE PROPERTY OF EDAC INC., AND SHALL NOT BE REPRODUCED, OR COPIED OR USED AS THE BASIS FOR THE MANUFACTURE OR SALE OF APPARATUS WITHOLIT WRITTEN PERMISSION | SCALE:             | 5 |
|                                                                       |                                                                                                                                                                                                   | DRAWING NUMBER     |   |
|                                                                       |                                                                                                                                                                                                   | 737-ENG MASTE      | 7 |