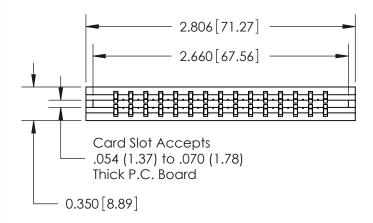

## SECTION A-A

737-ENG MASTER
DATE: AUG.28/09

SHEET 1 OF 2

ISSUE

DATE:

| 737 Series Ultra-Mate Card Edge Connector - Press Fit                 |                                                                                                                                                                                                   | ACAD REFERENCE NO. |   |
|-----------------------------------------------------------------------|---------------------------------------------------------------------------------------------------------------------------------------------------------------------------------------------------|--------------------|---|
|                                                                       |                                                                                                                                                                                                   | DRAWN: J.LEE       | [ |
| Part Number: 737-030-520-206                                          |                                                                                                                                                                                                   | CHECKED:           | Г |
| EDAC INC TORONTO, ONTARIO CANADA YOUR CONNECTION TO QUALITY & SERVICE | THESE DRAWINGS AND SPECIFICATIONS ARE THE PROPERTY OF EDAC INC., AND SHALL NOT BE REPRODUCED, OR COPIED OR USED AS THE BASIS FOR THE MANUFACTURE OR SALE OF APPARATUS WITHOLIT WRITTEN PERMISSION | SCALE:             | 5 |
|                                                                       |                                                                                                                                                                                                   | DRAWING NUMBER     |   |
|                                                                       |                                                                                                                                                                                                   | 737-ENG MASTE      | 7 |