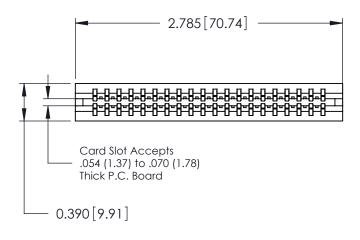

THIS IS A C.A.D. GENERATED DRAWING DO NOT MAKE MANUAL REVISIONS TO MASTER.

ORIGINAL

Contact Information
540-Wire Wrap, Regular Point - Tail LG.=.560(14.22)
.125" (3.18mm) Contact Spacing x .250" (6.35mm) Row Spacing