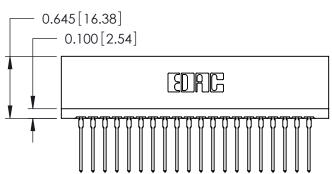

THIS IS A C.A.D. GENERATED DRAWING DO NOT MAKE MANUAL REVISIONS TO MASTER.

ORIGINAL

Contact Information
540-Wire Wrap, Regular Point - Tail LG.=.560(14.22)
.125" (3.18mm) Contact Spacing x .250" (6.35mm) Row Spacing