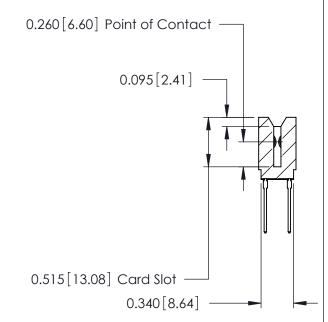

THIS IS A C.A.D. GENERATED DRAWING DO NOT MAKE MANUAL REVISIONS TO MASTER.

ORIGINAL

Contact Information
540-Wire Wrap, Regular Point - Tail LG.=.560(14.22)
.125" (3.18mm) Contact Spacing x .250" (6.35mm) Row Spacing