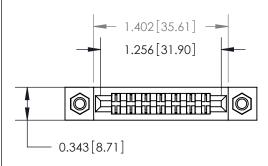

## **Mounting Option**

M3-0.5 Metric Threaded Inserts

| 807/857 Series High Temp Card Edge Connector |
|----------------------------------------------|
| Part Number: 807-014-460-207                 |

YOUR CONNECTION TO QUALITY & SERVICE

| ACAD REFERENCE NO | . 807 ENG MASTER |
|-------------------|------------------|
| DRAWN: J.LEE      | DATE: AUG. 11/09 |
| CHECKED:          | DATE:            |
| SCALE: NTS        | SHEET 1 OF 2     |
| DRAWING NUMBER    | ISSUE            |