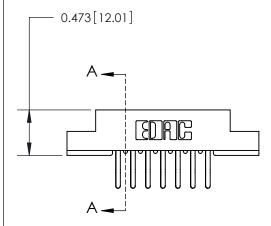

## **Contact Detail**

Extender Board Bend (Code 522 Contacts) .156 [3.96] Contact Spacing x .200 [5.08] Row Spacing

**See Accompanying Page for:** 

**Contact Bend Details** 

**SECTION A-A** 

.095 [2.41] Point of Contact (Measured from bottom of Card Slot) Card Slot Accepts .054 [1.37] to .070 [1.78] Thick P.C. Board