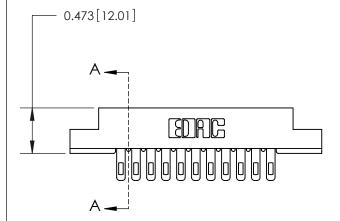

## **Contact Detail**

Wire Hole .087x.013(2.21x0.33) - Tail LG .282(7.16) .156 [3.96] Contact Spacing x .200 [5.08] Row Spacing

**See Accompanying Page for: Contact Bend Details** 

.095 [2.41] Point of Contact (Measured from bottom of Card Slot) Card Slot Accepts .054 [1.37] to .070 [1.78] Thick P.C. Board