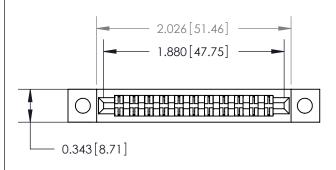

## **Mounting Option**

.128 (3.25) Dia. Mounting Holes

## **Contact Detail**

Wire Hole .087x.013(2.21x0.33) - Tail LG .282(7.16) .156 [3.96] Contact Spacing x .200 [5.08] Row Spacing





**See Accompanying Page for: Contact Bend Details** 





.095 [2.41] Point of Contact (Measured from bottom of Card Slot) Card Slot Accepts .054 [1.37] to .070 [1.78] Thick P.C. Board

| 807/857 Series High Temp Card Edge Connector |
|----------------------------------------------|
| Part Number: 807-022-400-202                 |

YOUR CONNECTION TO QUALITY & SERVICE

J.LEE DATE: AUG. 11/09 SHEET 1 OF 2 NTS 807 Assembly

807 ENG MASTER