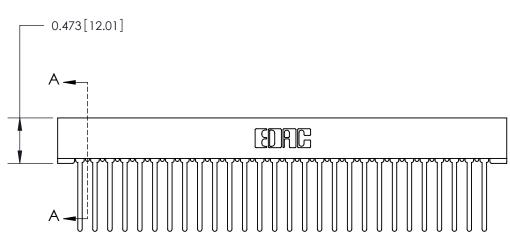

## **Contact Detail**

Wire Wrap .046x.013(1.17x0.33) - Tail LG=.708(17.98) .156 [3.96] Contact Spacing x .200 [5.08] Row Spacing

- 4.678 [118.82] -4.532[115.11] -- 0.500 [12.70]

**SECTION A-A** 

.095 [2.41] Point of Contact (Measured from bottom of Card Slot)

Card Slot Accepts .054 [1.37] to .070 [1.78] Thick P.C. Board

**See Accompanying Page for:** 

**Contact Bend Details** 

807/857 Series High Temp Card Edge Connector Part Number: 807-056-440-201

YOUR CONNECTION TO QUALITY & SERVICE