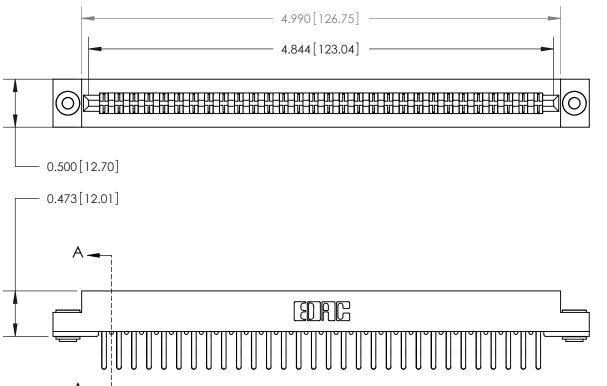

**Mounting Option Contact Detail** 

.116 (2.95) I.D. Floating Eyelets

Extender Board Bend (Code 522 Contacts)

.156 [3.96] Contact Spacing x .200 [5.08] Row Spacing

**SECTION A-A** 

.095 [2.41] Point of Contact (Measured from bottom of Card Slot)

Card Slot Accepts .054 [1.37] to .070 [1.78] Thick P.C. Board

**See Accompanying Page for:** 

**Contact Bend Details** 

807/857 Series High Temp Card Edge Connector Part Number: 807-060-460-203

| ACAD REFERENCE N | <ul><li>807 ENG MASTER</li></ul> |
|------------------|----------------------------------|
| DRAWN: J.LEE     | DATE: AUG. 11/09                 |
| CHECKED:         | DATE:                            |
| SCALE: NTS       | SHEET 1 OF 2                     |
| DRAWING NUMBER   | ISSUE                            |

807 Assembly