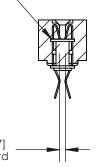

**Mounting Option Contact Detail** 

.116 (2.95) I.D. Floating Eyelets

Extender Board Bend (Code 522 Contacts)

.156 [3.96] Contact Spacing x .200 [5.08] Row Spacing

**SECTION A-A** 

.095 [2.41] Point of Contact (Measured from bottom of Card Slot)