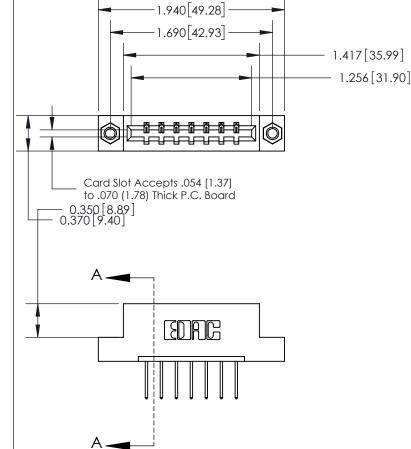

## **Contact Detail**

523-P.C. Tail .025 Sq.(0.64 Sq.) - Tail LG=.390(9.91)

.156 [3.96] Contact Spacing x .200 [5.08] Row Spacing

THIS IS A C.A.D. GENERATED DRAWING DO NOT MAKE MANUAL REVISIONS TO MASTER.

## 833 Series High Temp Card Edge Connector Part Number: 833-007-523-107

YOUR CONNECTION TO QUALITY & SERVICE

**EDAC INC** TORONTO, ONTARIO CANADA

THESE DRAWINGS AND SPECIFICATIONS ARE THE PROPERTY OF EDAC INC.,AND SHALL NOT BE REPRODUCED, OR COPIED OR USED AS THE BASIS FOR THE MANUFACTURE OR SALE OF APPARATUS WITHOUT WRITTEN PERMISSION.

| ACAD REFERENCE NO. | 833 ENG MASTER   |  |  |
|--------------------|------------------|--|--|
| DRAWN: J.LEE       | DATE: OCT. 14/09 |  |  |
| CHECKED:           | DATE:            |  |  |
| SCALE: NTS         | SHEET 1 OF 3     |  |  |
| DRAWING NUMBER     | ISSUE            |  |  |
| 833 Assembly       | 1                |  |  |