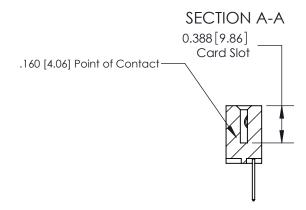

## **Contact Detail**

523-P.C. Tail .025 Sq.(0.64 Sq.) - Tail LG=.390(9.91)

.156 [3.96] Contact Spacing x .200 [5.08] Row Spacing

THIS IS A C.A.D. GENERATED DRAWING DO NOT MAKE MANUAL REVISIONS TO MASTER.