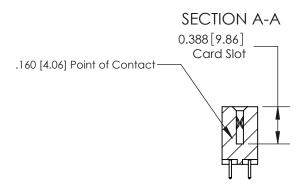

## **Contact Detail**

521-P.C. Tail .025 Sq.(0.64 Sq.) - Tail LG=.150(3.81) .156 [3.96] Contact Spacing x .200 [5.08] Row Spacing

**See Accompanying Page for:** 

- **Bend Detail**
- **Mounting Options**

THIS IS A C.A.D. GENERATED DRAWING DO NOT MAKE MANUAL REVISIONS TO MASTER.

ISSUE NUMBER ORIGINAL

833 Series High Temp Card Edge Connector Part Number: 833-014-521-208

**EDAC INC** TORONTO, ONTARIO CANADA

THESE DRAWINGS AND SPECIFICATIONS ARE THE PROPERTY OF EDAC INC.,AND SHALL NOT BE REPRODUCED, OR COPIED OR USED AS THE BASIS FOR THE MANUFACTURE OR SALE OF APPARATUS WITHOUT WRITTEN PERMISSION.