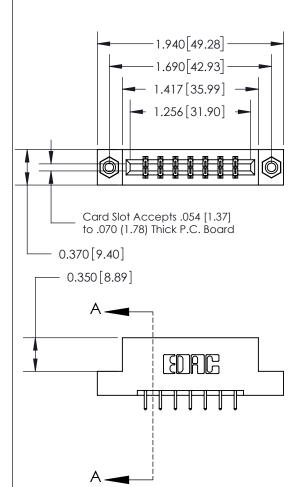

## **Contact Detail**

521-P.C. Tail .025 Sq.(0.64 Sq.) - Tail LG=.150(3.81) .156 [3.96] Contact Spacing x .200 [5.08] Row Spacing

**See Accompanying Page for:** 

- **Bend Detail**
- **Mounting Options**

THIS IS A C.A.D. GENERATED DRAWING DO NOT MAKE MANUAL REVISIONS TO MASTER.

ISSUE NUMBER ORIGINAL

833 Series High Temp Card Edge Connector Part Number: 833-014-521-208

**EDAC INC** TORONTO, ONTARIO CANADA

THESE DRAWINGS AND SPECIFICATIONS ARE THE PROPERTY OF EDAC INC.,AND SHALL NOT BE REPRODUCED, OR COPIED OR USED AS THE BASIS FOR THE MANUFACTURE OR SALE OF APPARATUS WITHOUT WRITTEN PERMISSION.