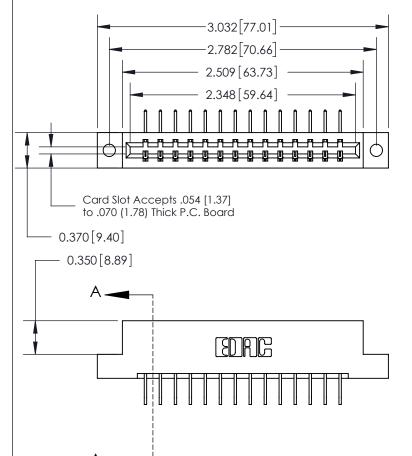

## 833 Series High Temp Card Edge Connector Part Number: 833-014-558-102

YOUR CONNECTION TO QUALITY & SERVICE

**EDAC INC** TORONTO, ONTARIO CANADA

THESE DRAWINGS AND SPECIFICATIONS ARE THE PROPERTY OF EDAC INC.,AND SHALL NOT BE REPRODUCED, OR COPIED OR USED AS THE BASIS FOR THE MANUFACTURE OR SALE OF APPARATUS WITHOUT WRITTEN PERMISSION.

**See Accompanying Page for:** 

- **Bend Detail**
- **Mounting Options**

ORIGINAL (1)

ORIGINAL

| 833 Series High Temp Card Edge Connector<br>Contact Bend Detail |                                                                                                                                                                                                 | ACAD REFERENCE NO. | 833 ENG MASTER   |               |
|-----------------------------------------------------------------|-------------------------------------------------------------------------------------------------------------------------------------------------------------------------------------------------|--------------------|------------------|---------------|
|                                                                 |                                                                                                                                                                                                 | DRAWN: J.LEE       | DATE: OCT. 14/09 |               |
|                                                                 |                                                                                                                                                                                                 | CHECKED: DATE:     |                  |               |
| TORONTO, ONTARIO CANADA                                         | THESE DRAWINGS AND SPECIFICATIONS ARE THE PROPERTY OF EDAC INC.,AND SHALL NOT BE REPRODUCED,OR COPIED OR USED AS THE BASIS FOR THE MANUFACTURE OR SALE OF APPARATUS WITHOUT WRITTEN PERMISSION. | SCALE: NTS         | SHEET 2          | 2 <b>OF</b> 3 |
|                                                                 |                                                                                                                                                                                                 | DRAWING NUMBER     |                  | ISSUE         |
|                                                                 |                                                                                                                                                                                                 | 833 Assembly       |                  | 1             |