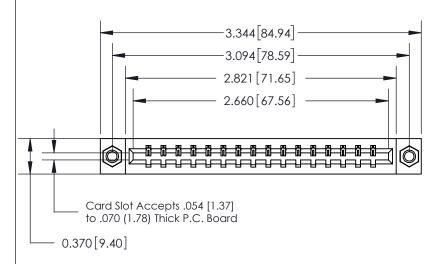

## **Contact Detail**

544-Wire Wrap .050x.025(1.27x0.64) - Tail LG=.750(19.05)

.156 [3.96] Contact Spacing x .200 [5.08] Row Spacing

DO NOT MAKE MANUAL REVISIONS TO MASTER.

THIS IS A C.A.D. GENERATED DRAWING

ISSUE NUMBER 1 ORIGINAL

SECTION A-A 0.388 [9.86] Card Slot .160 [4.06] Point of Contact-

## **See Accompanying Page for:**

- **Bend Detail**
- **Mounting Options**

| 833 Series High Temp | Card Edge Connector |
|----------------------|---------------------|
| Part Number: 833-01  | 6-544-607           |