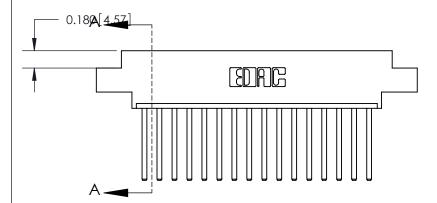

ORIGINAL (1)

ORIGINAL

| 833 Series High Temp Card Edge Connector<br>Contact Bend Detail |                                                                                                                                                                                                 | ACAD REFERENCE NO. | 833 ENC          | MASTER        |
|-----------------------------------------------------------------|-------------------------------------------------------------------------------------------------------------------------------------------------------------------------------------------------|--------------------|------------------|---------------|
|                                                                 |                                                                                                                                                                                                 | DRAWN: J.LEE       | DATE: OCT. 14/09 |               |
|                                                                 |                                                                                                                                                                                                 | CHECKED: DATE:     |                  |               |
| EDAC INC                                                        | THESE DRAWINGS AND SPECIFICATIONS ARE THE PROPERTY OF EDAC INC.,AND SHALL NOT BE REPRODUCED,OR COPIED OR USED AS THE BASIS FOR THE MANUFACTURE OR SALE OF APPARATUS WITHOUT WRITTEN PERMISSION. | SCALE: NTS         | SHEET 2          | 2 <b>OF</b> 3 |
| TORONTO, ONTARIO                                                |                                                                                                                                                                                                 | DRAWING NUMBER     |                  | ISSUE         |
| YOUR CONNECTION TO QUALITY & SERVICE                            |                                                                                                                                                                                                 | 833 Assembly       |                  | 1             |