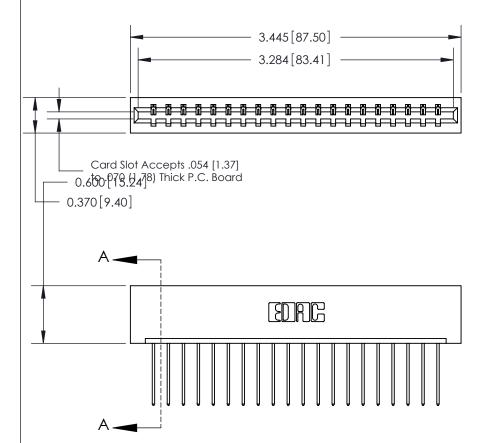

ISSUE NUMBER

ORIGINAL

SECTION A-A 0.388 [9.86] Card Slot .160 [4.06] Point of Contact-

## **See Accompanying Page for:**

- **Bend Detail**
- **Mounting Options**

833 Series High Temp Card Edge Connector Part Number: 833-020-542-101

**EDAC INC** TORONTO, ONTARIO CANADA

THESE DRAWINGS AND SPECIFICATIONS ARE THE PROPERTY OF EDAC INC.,AND SHALL NOT BE REPRODUCED, OR COPIED OR USED AS THE BASIS FOR THE MANUFACTURE OR SALE OF APPARATUS WITHOUT WRITTEN PERMISSION.