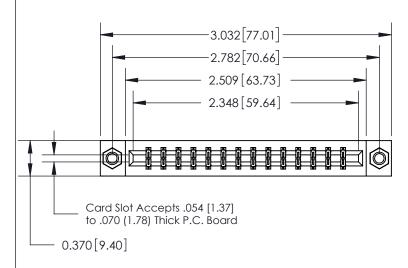

833 Series High Temp Card Edge Connector Part Number: 833-028-555-807

**EDAC INC** TORONTO, ONTARIO CANADA

THESE DRAWINGS AND SPECIFICATIONS ARE THE PROPERTY OF EDAC INC.,AND SHALL NOT BE REPRODUCED, OR COPIED OR USED AS THE BASIS FOR THE MANUFACTURE OR SALE OF APPARATUS WITHOUT WRITTEN PERMISSION.

| ACAD REFERENCE NO. | 833 ENG MASTER   |               |  |
|--------------------|------------------|---------------|--|
| DRAWN: J.LEE       | DATE: OCT. 14/09 |               |  |
| CHECKED:           | DATE:            |               |  |
| SCALE: NTS         | SHEET            | 1 <b>OF</b> 3 |  |
| DRAWING NUMBER     |                  | ISSUE         |  |
| 833 Assembly       |                  | 1             |  |