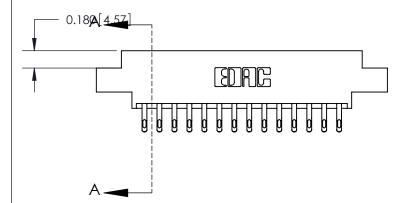

## **Contact Detail**

555-Extender Board Bend (Code 500 Contacts)

.156 [3.96] Contact Spacing x .200 [5.08] Row Spacing

**See Accompanying Page for:** 

- **Bend Detail**
- **Mounting Options**

THIS IS A C.A.D. GENERATED DRAWING DO NOT MAKE MANUAL REVISIONS TO MASTER.

ORIGINAL

|                               | SECTION A-A  |
|-------------------------------|--------------|
|                               | 0.388 [9.86] |
| 1/0 [4 0/] Doint of Contact   | Card Slot    |
| .160 [4.06] Point of Contact— |              |
|                               |              |
|                               |              |
|                               |              |