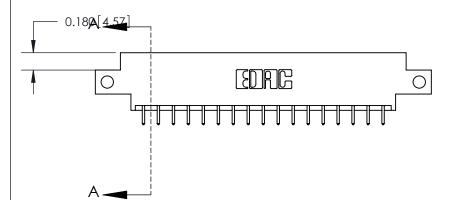

## **Contact Detail**

521-P.C. Tail .025 Sq.(0.64 Sq.) - Tail LG=.150(3.81)

.156 [3.96] Contact Spacing x .200 [5.08] Row Spacing

THIS IS A C.A.D. GENERATED DRAWING DO NOT MAKE MANUAL REVISIONS TO MASTER.

## **See Accompanying Page for:**

- **Bend Detail**
- **Mounting Options**

ORIGINAL (1)

ORIGINAL

| 833 Series High Temp Card Edge Connector<br>Contact Bend Detail       |                                                                                                                                                                                                 | ACAD REFERENCE NO. | 833 ENG MASTER   |               |
|-----------------------------------------------------------------------|-------------------------------------------------------------------------------------------------------------------------------------------------------------------------------------------------|--------------------|------------------|---------------|
|                                                                       |                                                                                                                                                                                                 | DRAWN: J.LEE       | DATE: OCT. 14/09 |               |
|                                                                       |                                                                                                                                                                                                 | CHECKED: DATE:     |                  |               |
| EDAC INC TORONTO, ONTARIO CANADA YOUR CONNECTION TO QUALITY & SERVICE | THESE DRAWINGS AND SPECIFICATIONS ARE THE PROPERTY OF EDAC INC.,AND SHALL NOT BE REPRODUCED,OR COPIED OR USED AS THE BASIS FOR THE MANUFACTURE OR SALE OF APPARATUS WITHOUT WRITTEN PERMISSION. | SCALE: NTS         | SHEET 2          | 2 <b>OF</b> 3 |
|                                                                       |                                                                                                                                                                                                 | DRAWING NUMBER     |                  | ISSUE         |
|                                                                       |                                                                                                                                                                                                 | 833 Assembly       |                  | 1             |