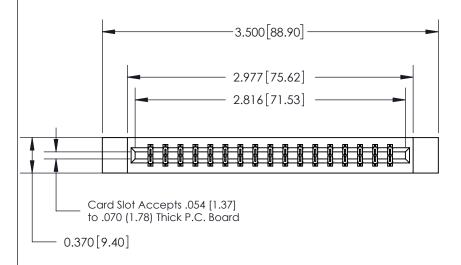

ISSUE NUMBER ORIGINAL

Card Slot .160 [4.06] Point of Contact-

## 833 Series High Temp Card Edge Connector Part Number: 833-034-521-812

YOUR CONNECTION TO QUALITY & SERVICE

**EDAC INC** TORONTO, ONTARIO CANADA

THESE DRAWINGS AND SPECIFICATIONS ARE THE PROPERTY OF EDAC INC.,AND SHALL NOT BE REPRODUCED, OR COPIED OR USED AS THE BASIS FOR THE MANUFACTURE OR SALE OF APPARATUS WITHOUT WRITTEN PERMISSION.

| ACAD REFERENCE NO. | 833 ENG MASTER   |  |  |
|--------------------|------------------|--|--|
| DRAWN: J.LEE       | DATE: OCT. 14/09 |  |  |
| CHECKED:           | DATE:            |  |  |
| SCALE: NTS         | SHEET 1 OF 3     |  |  |
| DRAWING NUMBER     | ISSUE            |  |  |
| 922 Assambly       | 1 1              |  |  |