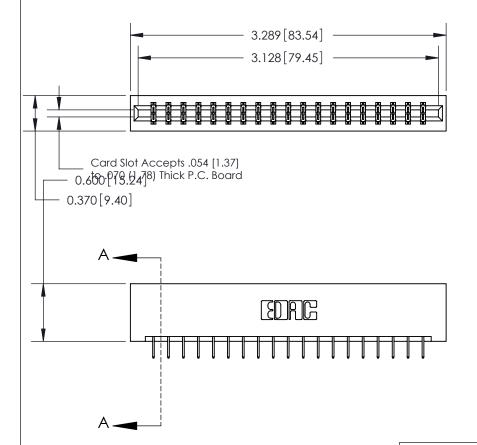

ISSUE NUMBER

ORIGINAL

SECTION A-A 0.388 [9.86] Card Slot .160 [4.06] Point of Contact-

## **See Accompanying Page for:**

- **Bend Detail**
- **Mounting Options**

833 Series High Temp Card Edge Connector Part Number: 833-038-524-201

**EDAC INC** TORONTO, ONTARIO CANADA

THESE DRAWINGS AND SPECIFICATIONS ARE THE PROPERTY OF EDAC INC.,AND SHALL NOT BE REPRODUCED, OR COPIED OR USED AS THE BASIS FOR THE MANUFACTURE OR SALE OF APPARATUS WITHOUT WRITTEN PERMISSION.