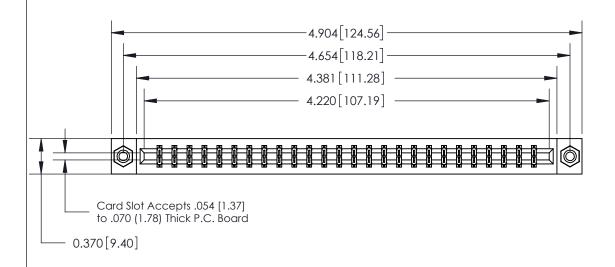

ISSUE NUMBER ORIGINAL

**See Accompanying Page for:** 

- **Bend Detail**
- **Mounting Options**

833 Series High Temp Card Edge Connector Part Number: 833-052-520-808

**EDAC INC** TORONTO, ONTARIO CANADA

THESE DRAWINGS AND SPECIFICATIONS ARE THE PROPERTY OF EDAC INC.,AND SHALL NOT BE REPRODUCED, OR COPIED OR USED AS THE BASIS FOR THE MANUFACTURE OR SALE OF APPARATUS WITHOUT WRITTEN PERMISSION.

| ACAD REFERENCE NO. | 833 ENG MASTER   |  |  |
|--------------------|------------------|--|--|
| DRAWN: J.LEE       | DATE: OCT. 14/09 |  |  |
| CHECKED:           | DATE:            |  |  |
| SCALE: NTS         | SHEET 1 OF 3     |  |  |
| DRAWING NUMBER     | ISSUE            |  |  |
| 833 Assembly       | 1                |  |  |