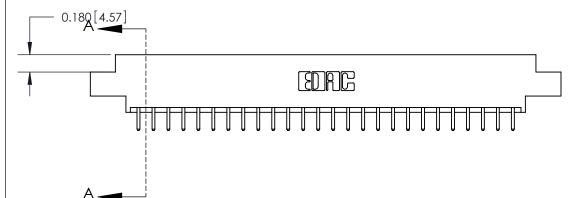

ORIGINAL (1)

ORIGINAL

| 833 Series High Temp Card Edge Connector<br>Contact Bend Detail |                                                                                                                                                                                                 | ACAD REFERENCE NO. | 833 ENG MASTER   |               |
|-----------------------------------------------------------------|-------------------------------------------------------------------------------------------------------------------------------------------------------------------------------------------------|--------------------|------------------|---------------|
|                                                                 |                                                                                                                                                                                                 | DRAWN: J.LEE       | DATE: OCT. 14/09 |               |
|                                                                 |                                                                                                                                                                                                 | CHECKED: DATE:     |                  |               |
| TORONTO, ONTARIO CANADA                                         | THESE DRAWINGS AND SPECIFICATIONS ARE THE PROPERTY OF EDAC INC.,AND SHALL NOT BE REPRODUCED,OR COPIED OR USED AS THE BASIS FOR THE MANUFACTURE OR SALE OF APPARATUS WITHOUT WRITTEN PERMISSION. | SCALE: NTS         | SHEET 2          | 2 <b>OF</b> 3 |
|                                                                 |                                                                                                                                                                                                 | DRAWING NUMBER     |                  | ISSUE         |
|                                                                 |                                                                                                                                                                                                 | 833 Assembly       |                  | 1             |