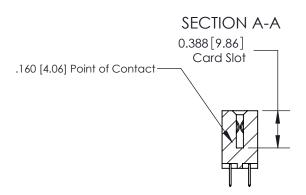

## **Contact Detail**

520-P.C. Tail .030x.018(0.76x0.46) - Tail LG=.175(4.45)

.156 [3.96] Contact Spacing x .200 [5.08] Row Spacing

THIS IS A C.A.D. GENERATED DRAWING DO NOT MAKE MANUAL REVISIONS TO MASTER.

ORIGINAL (1)

ORIGINAL

| 833 Series High Temp Card Edge Connector<br>Contact Bend Detail |                                                                                                                                                                                                 | ACAD REFERENCE NO. | 833 ENG MASTER   |               |
|-----------------------------------------------------------------|-------------------------------------------------------------------------------------------------------------------------------------------------------------------------------------------------|--------------------|------------------|---------------|
|                                                                 |                                                                                                                                                                                                 | DRAWN: J.LEE       | DATE: OCT. 14/09 |               |
|                                                                 |                                                                                                                                                                                                 | CHECKED: DATE:     |                  |               |
| TORONTO, ONTARIO CANADA                                         | THESE DRAWINGS AND SPECIFICATIONS ARE THE PROPERTY OF EDAC INC.,AND SHALL NOT BE REPRODUCED,OR COPIED OR USED AS THE BASIS FOR THE MANUFACTURE OR SALE OF APPARATUS WITHOUT WRITTEN PERMISSION. | SCALE: NTS         | SHEET 2          | 2 <b>OF</b> 3 |
|                                                                 |                                                                                                                                                                                                 | DRAWING NUMBER     |                  | ISSUE         |
|                                                                 |                                                                                                                                                                                                 | 833 Assembly       |                  | 1             |