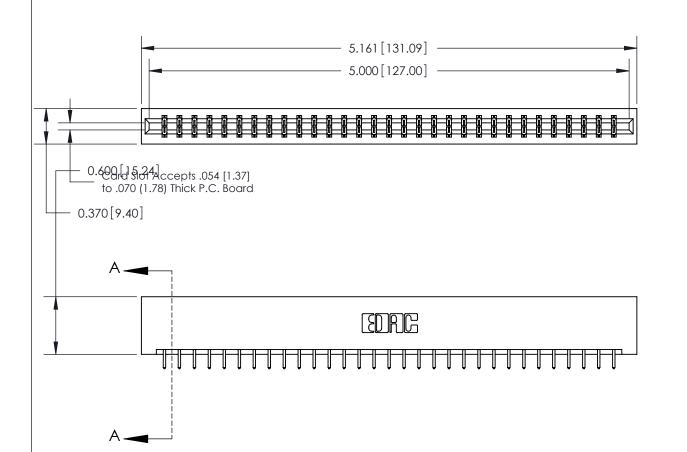

ISSUE NUMBER

ORIGINAL

SECTION A-A 0.388 [9.86] Card Slot .160 [4.06] Point of Contact-

**See Accompanying Page for:** 

- **Bend Detail**
- **Mounting Options**

833 Series High Temp Card Edge Connector Part Number: 833-062-521-201