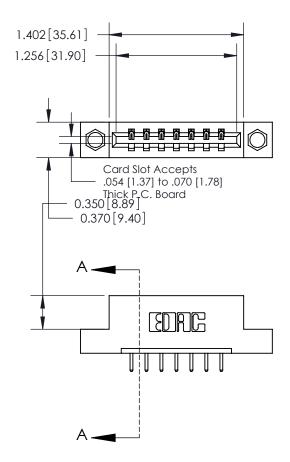

## **Contact Detail**

520-P.C. Tail .030x.018(0.76x0.46) - Tail LG=.175(4.45) .156 [3.96] Contact Spacing x .200 [5.08] Row Spacing

**See Accompanying Page for: Contact Bend Details** 

THIS IS A C.A.D. GENERATED DRAWING DO NOT MAKE MANUAL REVISIONS TO MASTER.

ISSUE NUMBER 1 ORIGINAL

| 837/887 Series High Temp Card Edge Connector |
|----------------------------------------------|
| Part Number: 837-007-520-108                 |

YOUR CONNECTION TO QUALITY & SERVICE