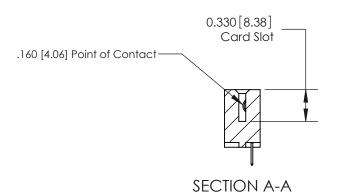

## **Contact Detail**

520-P.C. Tail .030x.018(0.76x0.46) - Tail LG=.175(4.45) .156 [3.96] Contact Spacing x .200 [5.08] Row Spacing

**See Accompanying Page for: Contact Bend Details** 

THIS IS A C.A.D. GENERATED DRAWING DO NOT MAKE MANUAL REVISIONS TO MASTER.

ISSUE NUMBER 1 ORIGINAL

| 837/887 Series High Temp Card Edge Connector |
|----------------------------------------------|
| Part Number: 837-007-520-108                 |

YOUR CONNECTION TO QUALITY & SERVICE