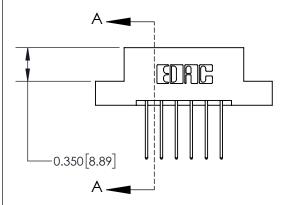

## **Mounting Option**

02-.128 (3.25) Dia. Mounting Holes

## **Contact Detail**

540-Wire Wrap .025 Sq.(0.64 Sq.) - Tail LG=.560(14.22) .156 [3.96] Contact Spacing x .200 [5.08] Row Spacing





**See Accompanying Page for:** 

**Contact Bend Details** 

THIS IS A C.A.D. GENERATED DRAWING DO NOT MAKE MANUAL REVISIONS TO MASTER.



ISSUE NUMBER ORIGINAL

1

|                              | 0.600[15.24]              |
|------------------------------|---------------------------|
|                              | 0.330 [8.38]<br>Card Slot |
| .160 [4.06] Point of Contact |                           |
|                              |                           |
| S                            | SECTION A-A               |

| 837/887 Series High Temp Card Edge Connector |
|----------------------------------------------|
| Part Number: 837-012-540-202                 |

YOUR CONNECTION TO QUALITY & SERVICE

**EDAC INC** TORONTO, ONTARIO CANADA

THESE DRAWINGS AND SPECIFICATIONS ARE THE P