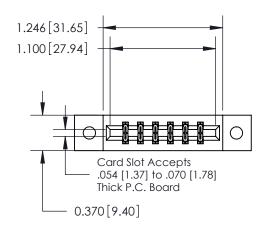

## **Contact Detail**

540-Wire Wrap .025 Sq.(0.64 Sq.) - Tail LG=.560(14.22) .156 [3.96] Contact Spacing x .200 [5.08] Row Spacing

**See Accompanying Page for:** 

**Contact Bend Details** 

THIS IS A C.A.D. GENERATED DRAWING DO NOT MAKE MANUAL REVISIONS TO MASTER.