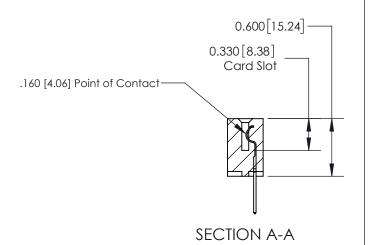

## **Contact Detail**

523-P.C. Tail .025 Sq.(0.64 Sq.) - Tail LG=.390(9.91)

.156 [3.96] Contact Spacing x .200 [5.08] Row Spacing

THIS IS A C.A.D. GENERATED DRAWING DO NOT MAKE MANUAL REVISIONS TO MASTER.