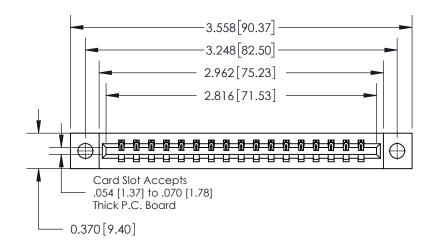

**Mounting Option** 

04-.156 (3.96) Dia. Mounting Holes

## **Contact Detail**

523-P.C. Tail .025 Sq.(0.64 Sq.) - Tail LG=.390(9.91)

.156 [3.96] Contact Spacing x .200 [5.08] Row Spacing





THIS IS A C.A.D. GENERATED DRAWING DO NOT MAKE MANUAL REVISIONS TO MASTER.



ISSUE NUMBER

ORIGINAL



837/887 Series High Temp Card Edge Connector Part Number: 837-017-523-104

**EDAC INC** TORONTO, ONTARIO

CANADA YOUR CONNECTION TO QUALITY & SERVICE

THESE DRAWINGS AND SPECIFICATIONS ARE THE PROPERTY OF EDAC INC., AND SHALL NOT BE REPRODUCED, OR COPIED OR USED AS THE BASIS FOR THE MANUFACTURE OR SALE OF APPARATUS WITHOUT WRITTEN PERMISSION.

| DRAWN: J.LEE   | DATE: OCT. 06/09 |  |  |
|----------------|------------------|--|--|
| CHECKED:       | DATE:            |  |  |
| SCALE: NTS     | SHEET 1 OF 2     |  |  |
| DRAWING NUMBER | ISSUE            |  |  |
| 837 Assembly   | 1                |  |  |

837 ENG MASTER

ACAD REFERENCE NO.

**See Accompanying Page for:** 

**Contact Be