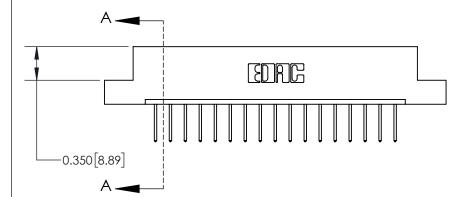

**Mounting Option** 

04-.156 (3.96) Dia. Mounting Holes

## **Contact Detail**

523-P.C. Tail .025 Sq.(0.64 Sq.) - Tail LG=.390(9.91)

.156 [3.96] Contact Spacing x .200 [5.08] Row Spacing





THIS IS A C.A.D. GENERATED DRAWING DO NOT MAKE MANUAL REVISIONS TO MASTER.



ISSUE NUMBER

ORIGINAL



837/887 Series High Temp Card Edge Connector Part Number: 837-017-523-104

**EDAC INC** TORONTO, ONTARIO

CANADA YOUR CONNECTION TO QUALITY & SERVICE

THESE DRAWINGS AND SPECIFICATIONS ARE THE PROPERTY OF EDAC INC., AND SHALL NOT BE REPRODUCED, OR COPIED OR USED AS THE BASIS FOR THE MANUFACTURE OR SALE OF APPARATUS WITHOUT WRITTEN PERMISSION.

| DRAWN: J.LEE   | DATE: OCT. 06/09 |  |  |
|----------------|------------------|--|--|
| CHECKED:       | DATE:            |  |  |
| SCALE: NTS     | SHEET 1 OF 2     |  |  |
| DRAWING NUMBER | ISSUE            |  |  |
| 837 Assembly   | 1                |  |  |

837 ENG MASTER

ACAD REFERENCE NO.

**See Accompanying Page for:** 

**Contact Bend