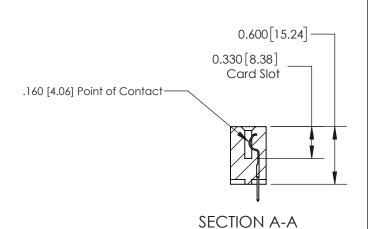

ISSUE NUMBER

ORIGINAL

1

| 837/887 Series High Temp Card Edge Connector<br>Contact Bend Detail |                                                                                                                                    | ACAD REFERENCE NO. | 837 ENG MASTER   |               |
|---------------------------------------------------------------------|------------------------------------------------------------------------------------------------------------------------------------|--------------------|------------------|---------------|
|                                                                     |                                                                                                                                    | DRAWN: J.LEE       | DATE: OCT. 06/09 |               |
|                                                                     |                                                                                                                                    | CHECKED:           | DATE:            |               |
| EDAC INC                                                            | THESE DRAWINGS AND SPECIFICATIONS ARE THE PROPERTY OF EDAC INC.,AND SHALL NOT BE REPRODUCED,OR COPIED OR USED AS THE BASIS FOR THE | SCALE: NTS         | SHEET            | 2 <b>OF</b> 2 |
| TORONTO, ONTARIO CANADA                                             |                                                                                                                                    | DRAWING NUMBER     | •                | ISSUE         |
| YOUR CONNECTION TO QUALITY & SERVICE                                | MANUFACTURE OR SALE OF APPARATUS WITHOUT WRITTEN PERMISSION.                                                                       | 837 Assembly       |                  | 1             |