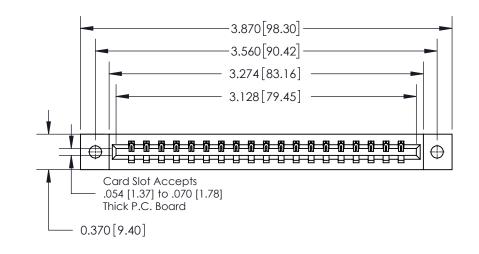

**Mounting Option** 

02-.128 (3.25) Dia. Mounting Holes

## **Contact Detail**

524-P.C. Tail .018 Sq.(0.46 Sq.) - Tail LG=.175(4.45)

.156 [3.96] Contact Spacing x .200 [5.08] Row Spacing





THIS IS A C.A.D. GENERATED DRAWING DO NOT MAKE MANUAL REVISIONS TO MASTER.



ISSUE NUMBER ORIGINAL



**See Accompanying Page for:** 

**Contact Bend Details** 

837/887 Series High Temp Card Edge Connector Part Number: 837-019-524-602



**EDAC INC** TORONTO, ONTARIO CANADA

THESE DRAWINGS AND SPECIFICATIONS ARE THE PROPERTY OF EDAC INC.,AND SHALL NOT BE REPRODUCED, OR COPIED OR USED AS THE BASIS FOR THE MANUFACTURE OR SALE OF APPARATUS WITHOUT WRITTEN PERMISSION.

| ACAD REFERENCE NO. 837 ENG MASTE |                  |  |  |
|----------------------------------|------------------|--|--|
| DRAWN: J.LEE                     | DATE: OCT. 06/09 |  |  |
| CHECKED:                         | DATE:            |  |  |
| SCALE: NTS                       | SHEET 1 OF 2     |  |  |
| DRAWING NUMB