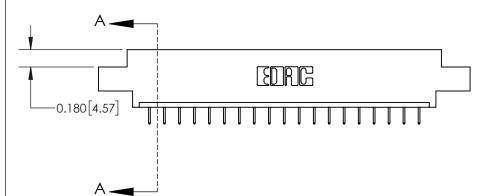

## **Contact Detail**

524-P.C. Tail .018 Sq.(0.46 Sq.) - Tail LG=.175(4.45)

.156 [3.96] Contact Spacing x .200 [5.08] Row Spacing

THIS IS A C.A.D. GENERATED DRAWING DO NOT MAKE MANUAL REVISIONS TO MASTER.