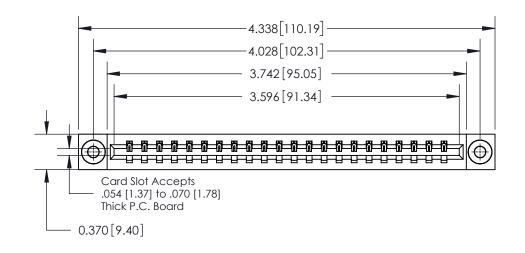

**Mounting Option** 

03-.116 (2.95) I.D. Floating Eyelets

## **Contact Detail**

540-Wire Wrap .025 Sq.(0.64 Sq.) - Tail LG=.560(14.22)

.156 [3.96] Contact Spacing x .200 [5.08] Row Spacing

THIS IS A C.A.D. GENERATED DRAWING DO NOT MAKE MANUAL REVISIONS TO MASTER.

ISSUE NUMBER ORIGINAL

0.600 [15.24] 0.330[8.38] Card Slot .160 [4.06] Point of Contact

**See Accompanying Page for:** 

**Contact Bend Details** 

837/887 Series High Temp Card Edge Connector Part Number: 837-022-540-603