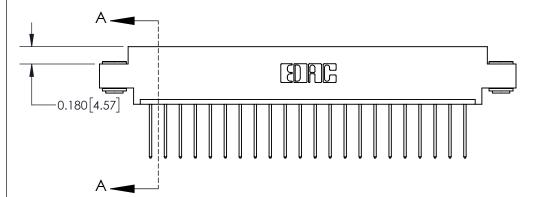

**SECTION A-A** 

ISSUE NUMBER

ORIGINAL

1

| 837/887 Series High Temp Card Edge Connector<br>Contact Bend Detail |                                                               | ACAD REFERENCE NO. | 837 ENG MASTER   |               |
|---------------------------------------------------------------------|---------------------------------------------------------------|--------------------|------------------|---------------|
|                                                                     |                                                               | DRAWN: J.LEE       | DATE: OCT. 06/09 |               |
|                                                                     |                                                               | CHECKED:           | DATE:            |               |
| EDAC INC                                                            | OR USED AS THE BASIS FOR THE MANUFACTURE OR SALE OF APPARATUS | SCALE: NTS         | SHEET            | 2 <b>OF</b> 2 |
| TORONTO, ONTARIO CANADA                                             |                                                               | DRAWING NUMBER     | •                | ISSUE         |
| YOUR CONNECTION TO QUALITY & SERVICE                                |                                                               | 837 Assembly       |                  | 1             |