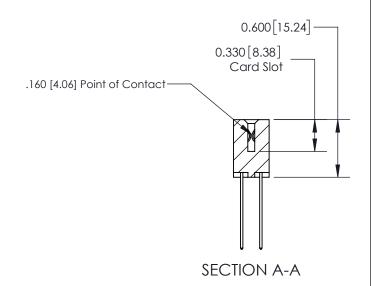

## **Contact Detail**

544-Wire Wrap .050x.025(1.27x0.64) - Tail LG=.750(19.05)

.156 [3.96] Contact Spacing x .200 [5.08] Row Spacing

**See Accompanying Page for: Contact Bend Details** 

THIS IS A C.A.D. GENERATED DRAWING DO NOT MAKE MANUAL REVISIONS TO MASTER.