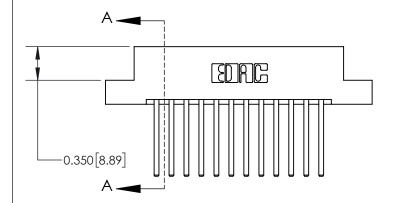

## **Mounting Option**

08-#4-40 Unified Threaded Inserts

## **Contact Detail**

544-Wire Wrap .050x.025(1.27x0.64) - Tail LG=.750(19.05)

.156 [3.96] Contact Spacing x .200 [5.08] Row Spacing

**See Accompanying Page for: Contact Bend Details** 

THIS IS A C.A.D. GENERATED DRAWING DO NOT MAKE MANUAL REVISIONS TO MASTER.