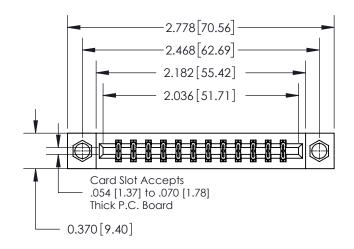

## **Mounting Option**

08-#4-40 Unified Threaded Inserts

## **Contact Detail**

544-Wire Wrap .050x.025(1.27x0.64) - Tail LG=.750(19.05)

.156 [3.96] Contact Spacing x .200 [5.08] Row Spacing

**See Accompanying Page for: Contact Bend Details** 

THIS IS A C.A.D. GENERATED DRAWING DO NOT MAKE MANUAL REVISIONS TO MASTER.