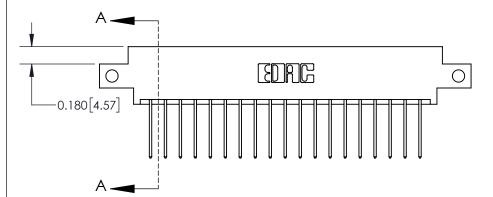

**Mounting Option** 

12-.128 (3.25) Dia. Side Mounting Holes

## **Contact Detail**

540-Wire Wrap .025 Sq.(0.64 Sq.) - Tail LG=.560(14.22)

.156 [3.96] Contact Spacing x .200 [5.08] Row Spacing





THIS IS A C.A.D. GENERATED DRAWING DO NOT MAKE MANUAL REVISIONS TO MASTER.



ISSUE NUMBER ORIGINAL



**See Accompanying Page for:** 

**Contact Bend Details** 

837/887 Series High Temp Card Edge Connector Part Number: 837-038-540-812

YOUR CONNECTION TO QUALITY & SERVICE

**EDAC INC** TORONTO, ONTARIO CANADA

THESE DRAWINGS AND SPECIFICATIONS ARE THE PROPERTY OF EDAC INC.,AND SHALL NOT BE REPRODUCED, OR COPIED OR USED AS THE BASIS FOR THE MANUFACTURE OR SALE OF APPARATUS WITHOUT WRITTEN PERMISSION.

| ACAD REFERENCE NO. | 837 ENG MASTER   |  |  |
|--------------------|------------------|--|--|
| DRAWN: J.LEE       | DATE: OCT. 06/09 |  |  |
| CHECKED:           | DATE:            |  |  |
| SCALE: NTS         | SHEET 1 OF 2     |  |  |
| DRAWING NUMBER     | ISSUE            |  |  |
|