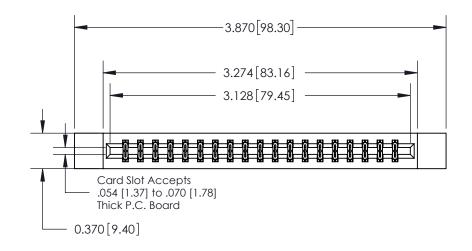

## **Contact Detail**

540-Wire Wrap .025 Sq.(0.64 Sq.) - Tail LG=.560(14.22)

.156 [3.96] Contact Spacing x .200 [5.08] Row Spacing

THIS IS A C.A.D. GENERATED DRAWING DO NOT MAKE MANUAL REVISIONS TO MASTER.