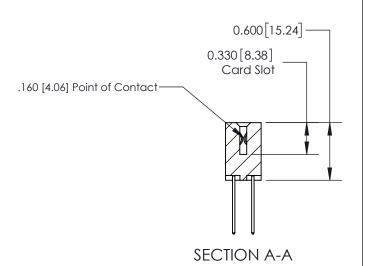

ISSUE NUMBER

ORIGINAL

1

| 837/887 Series High Temp Card Edge Connector<br>Contact Bend Detail |                                                                                                                                    | ACAD REFERENCE NO. | 837 ENG MASTER   |               |
|---------------------------------------------------------------------|------------------------------------------------------------------------------------------------------------------------------------|--------------------|------------------|---------------|
|                                                                     |                                                                                                                                    | DRAWN: J.LEE       | DATE: OCT. 06/09 |               |
|                                                                     |                                                                                                                                    | CHECKED:           | DATE:            |               |
| EDAC INC                                                            | THESE DRAWINGS AND SPECIFICATIONS ARE THE PROPERTY OF EDAC INC.,AND SHALL NOT BE REPRODUCED,OR COPIED OR USED AS THE BASIS FOR THE | SCALE: NTS         | SHEET            | 2 <b>OF</b> 2 |
| TORONTO, ONTARIO CANADA                                             |                                                                                                                                    | DRAWING NUMBER     | •                | ISSUE         |
| YOUR CONNECTION TO QUALITY & SERVICE                                | MANUFACTURE OR SALE OF APPARATUS WITHOUT WRITTEN PERMISSION.                                                                       | 837 Assembly       |                  | 1             |