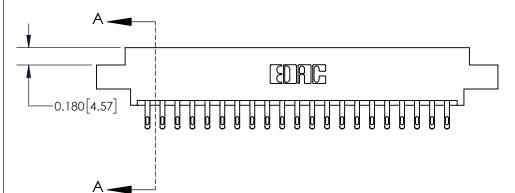

## **Contact Detail**

555-Extender Board Bend (Code 500 Contacts)

.156 [3.96] Contact Spacing x .200 [5.08] Row Spacing

THIS IS A C.A.D. GENERATED DRAWING DO NOT MAKE MANUAL REVISIONS TO MASTER.

ISSUE NUMBER ORIGINAL

0.600 [15.24] 0.330[8.38] Card Slot .160 [4.06] Point of Contact SECTION A-A

**See Accompanying Page for:** 

**Contact Bend Details** 

| 837/887 Series High Temp Card Edge Connector |
|----------------------------------------------|
| Part Number: 837-042-555-804                 |