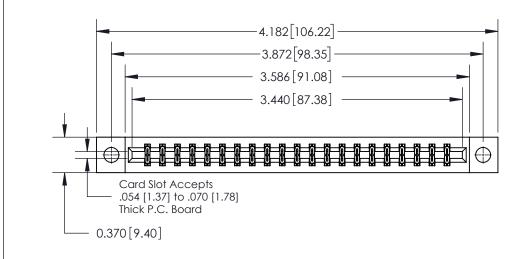

0.600 [15.24] 0.330[8.38] Card Slot .160 [4.06] Point of Contact SECTION A-A

**See Accompanying Page for:** 

**Contact Bend Details** 

| 837/887 Series High Temp Card Edge Connector |
|----------------------------------------------|
| Part Number: 837-042-555-804                 |