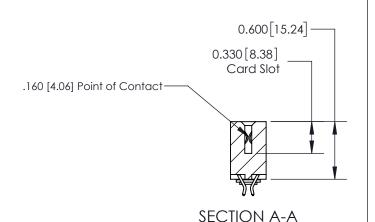

ORIGINAL

**See Accompanying Page for: Contact Bend Details** 

837/887 Series High Temp Card Edge Connector Part Number: 837-048-556-203

**EDAC INC** TORONTO, ONTARIO CANADA

THESE DRAWINGS AND SPECIFICATIONS ARE THE PROPERTY OF EDAC INC.,AND SHALL NOT BE REPRODUCED, OR COPIED OR USED AS THE BASIS FOR THE MANUFACTURE OR SALE OF APPARATUS WITHOUT WRITTEN PERMISSION.