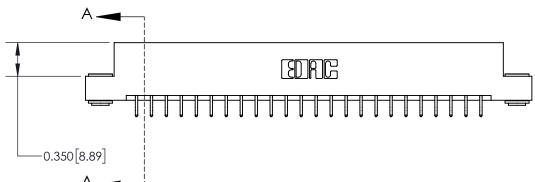

ORIGINAL

**See Accompanying Page for: Contact Bend Details** 

837/887 Series High Temp Card Edge Connector Part Number: 837-048-556-203

**EDAC INC** TORONTO, ONTARIO CANADA

THESE DRAWINGS AND SPECIFICATIONS ARE THE PROPERTY OF EDAC INC.,AND SHALL NOT BE REPRODUCED, OR COPIED OR USED AS THE BASIS FOR THE MANUFACTURE OR SALE OF APPARATUS WITHOUT WRITTEN PERMISSION.