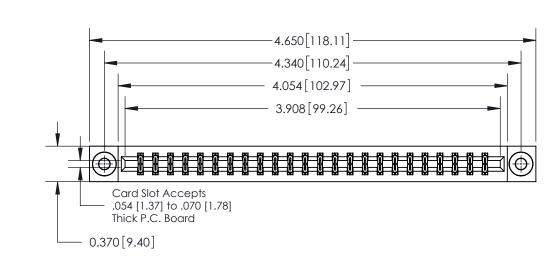

ORIGINAL

**See Accompanying Page for: Contact Bend Details** 

837/887 Series High Temp Card Edge Connector Part Number: 837-048-556-203

**EDAC INC** TORONTO, ONTARIO CANADA

THESE DRAWINGS AND SPECIFICATIONS ARE THE PROPERTY OF EDAC INC.,AND SHALL NOT BE REPRODUCED, OR COPIED OR USED AS THE BASIS FOR THE MANUFACTURE OR SALE OF APPARATUS WITHOUT WRITTEN PERMISSION.