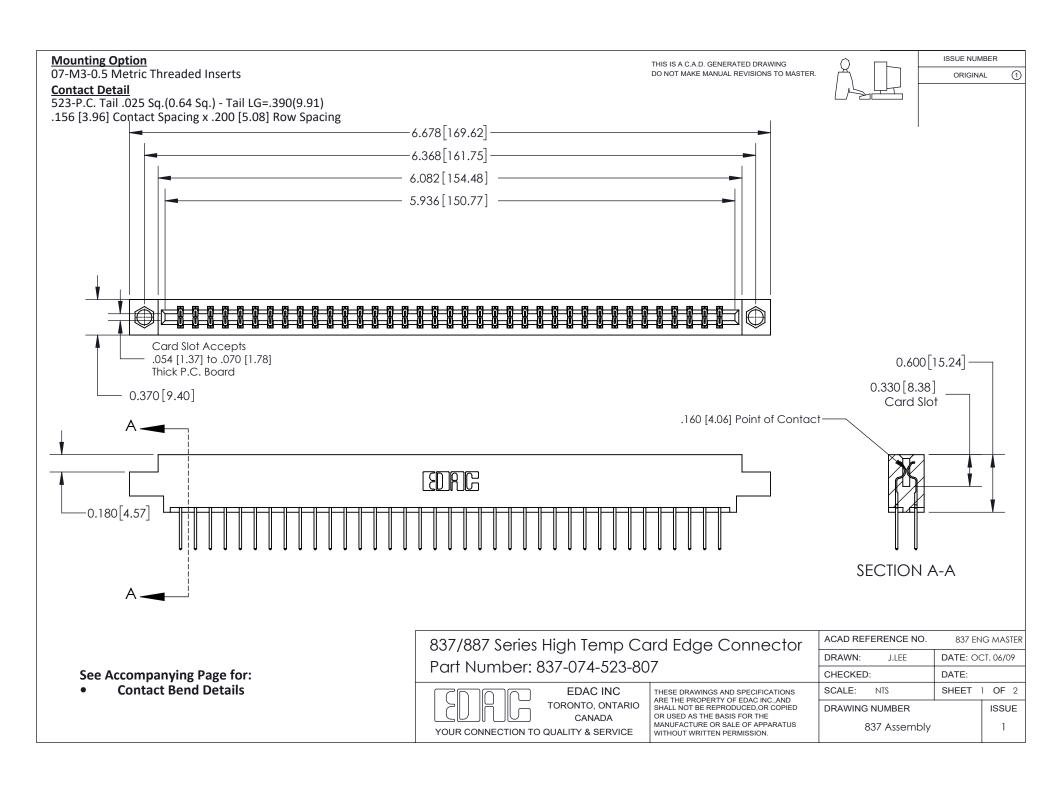

ISSUE NUMBER

ORIGINAL

1

| 837/887 Series High Temp Card Edge Connector<br>Contact Bend Detail |                                                                                                                                                                                                   | ACAD REFERENCE NO. 837 EN |                  | 3 MASTER      |
|---------------------------------------------------------------------|---------------------------------------------------------------------------------------------------------------------------------------------------------------------------------------------------|---------------------------|------------------|---------------|
|                                                                     |                                                                                                                                                                                                   | DRAWN: J.LEE              | DATE: OCT. 06/09 |               |
|                                                                     |                                                                                                                                                                                                   | CHECKED:                  | DATE:            |               |
| TORONTO, ONTARIO                                                    | THESE DRAWINGS AND SPECIFICATIONS ARE THE PROPERTY OF EDAC INC., AND SHALL NOT BE REPRODUCED, OR COPIED OR USED AS THE BASIS FOR THE MANUFACTURE OR SALE OF APPARATUS WITHOUT WRITTEN PERMISSION. | SCALE: NTS                | SHEET            | 2 <b>OF</b> 2 |
|                                                                     |                                                                                                                                                                                                   | DRAWING NUMBER            | •                | ISSUE         |
| YOUR CONNECTION TO QUALITY & SERVICE                                |                                                                                                                                                                                                   | 837 Assembly              |                  | 1             |