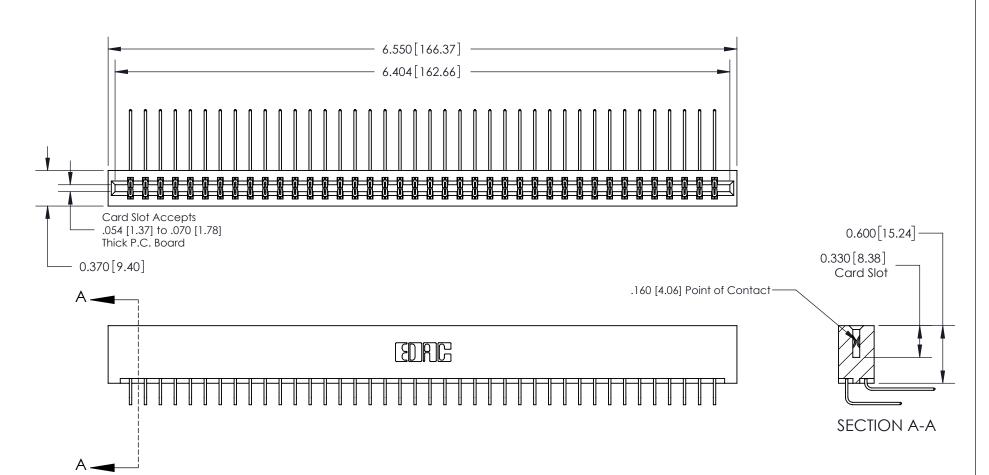

**Mounting Option** 

01-No Mounting Lugs

**Contact Detail** 

559-90 Degree Bend (Code 541 Contacts)

.156 [3.96] Contact Spacing x .200 [5.08] Row Spacing

THIS IS A C.A.D. GENERATED DRAWING DO NOT MAKE MANUAL REVISIONS TO MASTER.

ISSUE NUMBER

ORIGINAL

1

**See Accompanying Page for:** 

**Contact Bend Details** 

837/887 Series High Temp Card Edge Connector Part Number: 837-080-559-201

YOUR CONNECTION TO QUALITY & SERVICE

**EDAC INC** TORONTO, ONTARIO CANADA