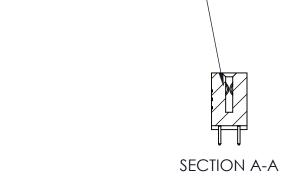

## **Contact Detail**

521-P.C. Tail .025 Sq.(0.64 Sq.) - Tail LG=.160(4.06) .100 [2.54] Contact Spacing x .200 [5.08] Row Spacing