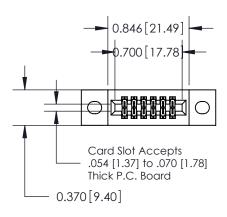

## **Mounting Option**

02-.128 (3.25) Wide Mounting Slots

## **Contact Detail**

521-P.C. Tail .025 Sq.(0.64 Sq.) - Tail LG=.160(4.06) .100 [2.54] Contact Spacing x .200 [5.08] Row Spacing





## **See Accompanying Pages for:**

- **Contact Bend Details**
- **Mounting Options**



.240 [6.10] Point of Contact-



842/892 Series High Temp Card Edge Connector Part Number: 842-012-521-202



|   | CHECKED:       | DATE: |        |  |  |
|---|----------------|-------|--------|--|--|
|   | SCALE: NTS     | SHEET | 1 OF 3 |  |  |
| ) | DRAWING NUMBER |       | ISSUE  |  |  |
|   | 842 Assembly   |       | 1      |  |  |

J.LEE

842 ENG MASTER

DATE: OCT. 06/09

THIS IS A C.A.D. GENERATED DRAWING DO NOT MAKE MANUAL REVISIONS TO MASTER

ORIGINAL (1)



| 842/892 Series High Temp C           | ACAD REFERENCE NO. 842 ENG MASTER                               |              |        |                  |        |
|--------------------------------------|-----------------------------------