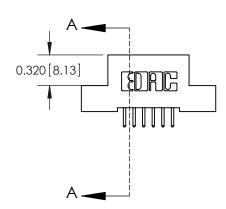

## **See Accompanying Pages for:**

- **Contact Bend Details**
- **Mounting Options**

.240 [6.10] Point of Contact-

842/892 Series High Temp Card Edge Connector Part Number: 842-012-521-202

|   | CHECKED:       | DATE: |        |  |  |
|---|----------------|-------|--------|--|--|
|   | SCALE: NTS     | SHEET | 1 OF 3 |  |  |
| ) | DRAWING NUMBER |       | ISSUE  |  |  |
|   | 842 Assembly   |       | 1      |  |  |