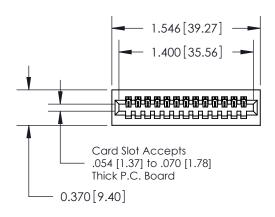

## **Contact Detail**

520-P.C. Tail .030x.018(0.76x0.46) - Tail LG=.185(4.70) .100 [2.54] Contact Spacing x .200 [5.08] Row Spacing

## **See Accompanying Pages for:**

- **Contact Bend Details**
- **Mounting Options**

.240 [6.10] Point of Contact-

842/892 Series High Temp Card Edge Connector Part Number: 842-013-520-101

842 ENG MASTER J.LEE DATE: OCT. 06/09 SHEET 1 OF 3 NTS