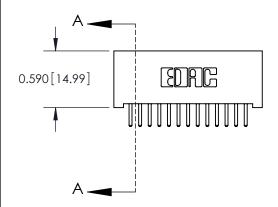

SECTION A-A

842 Assembly

THIS IS A C.A.D. GENERATED DRAWING DO NOT MAKE MANUAL REVISIONS TO MASTER

ORIGINAL (1)

| 842/892 Series High Temp Card Edge Connector<br>Contact Bend Detail |                                                                                                  | ACAD REFERENCE NO. 842 ENG MASTER |             |                  |        |
|---------------------------------------------------------------------|--------------------------------------------------------------------------------------------------|-----------------------------------|-------------|------------------|--------|
|                                                                     |                                                                                                  | DRAWN:                            | J.LEE       | DATE: OCT. 06/09 |        |
|                                                                     |                                                                                                  | CHECKED:                          |             | DATE:            |        |
| EDAC INC                                                            | THESE DRAWINGS AND SPECIFICATIONS ARE THE PROPERTY OF EDAC INCAND                                | SCALE:                            | NTS         | SHEET :          | 2 OF 3 |
| TORONTO, ONTARIO                                                    | SHALL NOT BE REPRODUCED, OR COPIED OR USED AS THE BASIS FOR THE MANUFACTURE OR SALE OF APPARATUS | DRAWING                           | NUMBER      |                  | ISSUE  |
| YOUR CONNECTION TO QUALITY & SERVICE                                |                                                                                                  | 8                                 | 42 Assembly |                  | 1      |