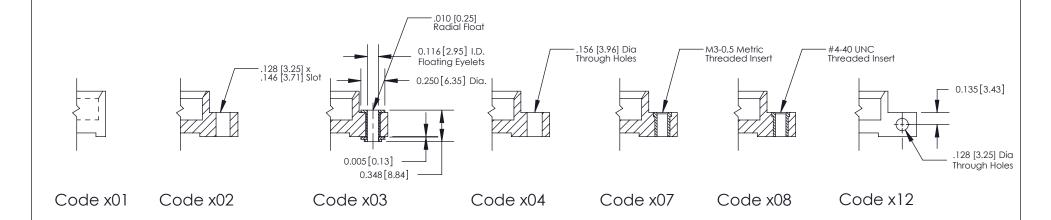

**Mounting Option** 03-.116 (2.95) I.D. Floating Eyelets **Contact Detail** 500-Wire Hole .050x.025(1.27x0.64) - Tail LG=.270(6.86) .100 [2.54] Contact Spacing x .200 [5.08] Row Spacing - 2.246<sup>[57.05]</sup> -2.100[53.34] -Card Slot Accepts .054 [1.37] to .070 [1.78] Thick P.C. Board 0.370 [9.40] 0.320[8.13]

THIS IS A C.A.D. GENERATED DRAWING
DO NOT MAKE MANUAL REVISIONS TO MASTER

SSUE NUMBER

DRIGINAL

1

| 842/892 Series High Temp Card Edge Connector<br>Mounting Options |                                                                                                  | ACAD REFERENCE NO. 842 ENG MASTER |             |         |           |
|------------------------------------------------------------------|--------------------------------------------------------------------------------------------------|-----------------------------------|-------------|---------|-----------|
|                                                                  |                                                                                                  | DRAWN:                            | J.LEE       | DATE: O | CT. 06/09 |
|                                                                  |                                                                                                  | CHECKED:                          |             | DATE:   |           |
|                                                                  | THESE DRAWINGS AND SPECIFICATIONS                                                                | SCALE:                            | NTS         | SHEET ; | 3 OF 3    |
| I   S   I   G   TORONTO, ONTARIO                                 | ARE THE PROPERTY OF EDAC INC.,AND SHALL NOT BE REPRODUCED,OR COPIED OR USED AS THE BASIS FOR THE | DRAWING                           | NUMBER      |         | ISSUE     |
| YOUR CONNECTION TO QUALITY & SERVICE                             | MANUFACTURE OR SALE OF APPARATUS                                                                 | 8                                 | 42 Assembly |         | 1         |