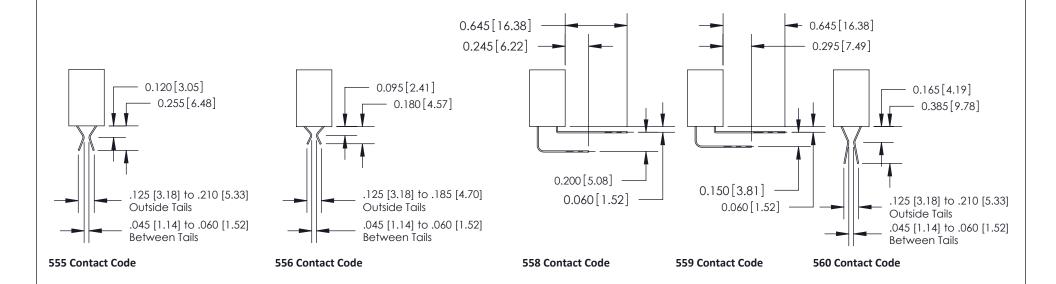

.240 [6.10] Point of Contact-

**See Accompanying Pages for:** 

- **Contact Bend Details**
- **Mounting Options**

842/892 Series High Temp Card Edge Connector Part Number: 842-020-500-103

CANADA

| DRAWN: J.LEE   | DATE: OCT. 06/09 |  |  |  |
|----------------|------------------|--|--|--|
| CHECKED:       | DATE:            |  |  |  |
| SCALE: NTS     | SHEET 1 OF 3     |  |  |  |
| DRAWING NUMBER | ISSUE            |  |  |  |

842 Assembly

842 ENG MASTER

**SECTION A-A** 

THIS IS A C.A.D. GENERATED DRAWING DO NOT MAKE MANUAL REVISIONS TO MASTER.

ISSUE NUMBER

ORIGINAL

1

| 842/892 Series High Temp Card Edge Connector<br>Contact Bend Detail |                                                                                                        | ACAD REFERENCE NO. 842 ENG MASTER |          |                         |  |
|---------------------------------------------------------------------|--------------------------------------------------------------------------------------------------------|-----------------------------------|----------|-------------------------|--|
|                                                                     |                                                                                                        | DRAWN: J.LEE                      | DATE: OC | DATE: <b>OCT.</b> 06/09 |  |
|                                                                     |                                                                                                        | CHECKED:                          | DATE:    | DATE:                   |  |
| EDAC INC                                                            | THESE DRAWINGS AND SPECIFICATIONS                                                                      | SCALE: NTS                        | SHEET    | 2 OF 3                  |  |
| TORONTO, ONTARIO                                                    | ARE THE PROPERTY OF EDAC INC.,AND<br>SHALL NOT BE REPRODUCED,OR COPIED<br>OR USED AS THE BASIS FOR THE | DRAWING NUMBER                    | •        | ISSUE                   |  |
| YOUR CONNECTION TO QUALITY & SERVICE                                | MANUFACTURE OR SALE OF APPARATUS                                                                       | 842 Assemb                        | ly       | 1                       |  |