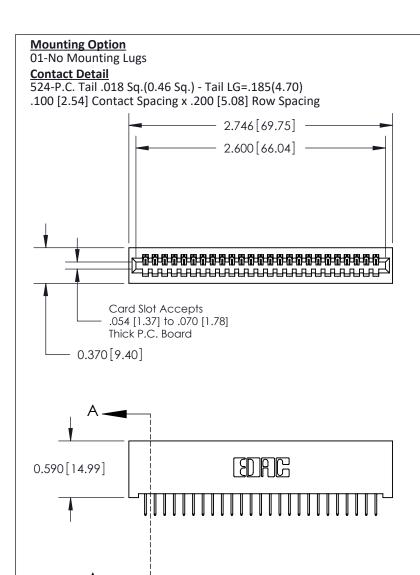

## **See Accompanying Pages for:**

- **Contact Bend Details**
- **Mounting Options**

| 842/892 Series High Temp Card Edge Connector |
|----------------------------------------------|
| Part Number: 842-025-524-101                 |

| ACAD REFERENCE NO. 842 ENG MASTER |                  |  |  |
|-----------------------------------|------------------|--|--|
| DRAWN: J.LEE                      | DATE: OCT. 06/09 |  |  |
| CHECKED:                          | DATE:            |  |  |
| SCALE: NTS                        | SHEET 1 OF 3     |  |  |
| DRAWING NUMBER                    | ISSUE            |  |  |