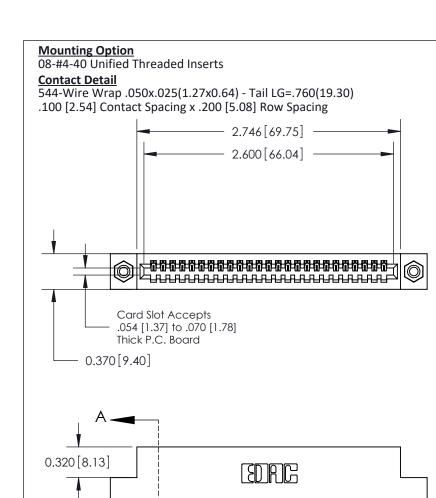

**See Accompanying Pages for: Contact Bend Details Mounting Options** 

.240 [6.10] Point of Contact-

842/892 Series High Temp Card Edge Connector Part Number: 842-025-544-108

CANADA

|   | 5.LLL D/(12. OC1. 00/0/ |       |        |  |
|---|-------------------------|-------|--------|--|
|   | CHECKED:                | DATE: |        |  |
|   | SCALE: NTS              | SHEET | 1 OF 3 |  |
| D | DRAWING NUMBER          |       | ISSUE  |  |
|   | 842 Assembly            |       | 1      |  |