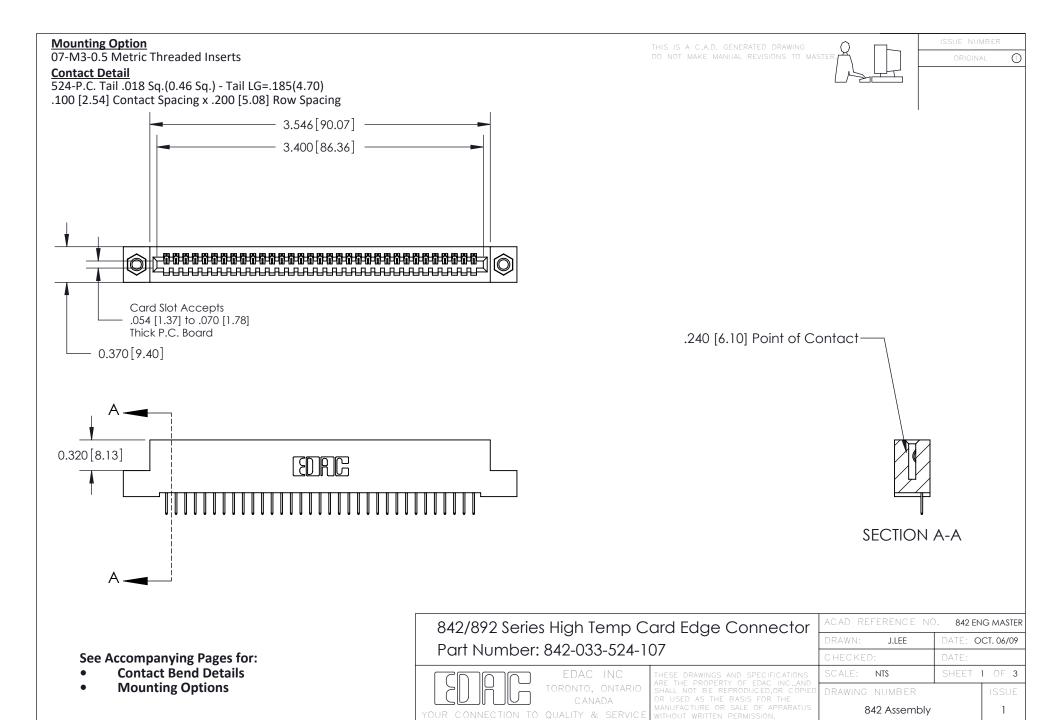

THIS IS A C.A.D. GENERATED DRAWING DO NOT MAKE MANUAL REVISIONS TO MASTER

ORIGINAL (1)



| 842/892 Series High Temp Card Edge Connector<br>Contact Bend Detail |                                                                                                 | ACAD REFERENCE NO. 842 ENG MASTER |             |                  |        |
|---------------------------------------------------------------------|-------------------------------------------------------------------------------------------------|-----------------------------------|-------------|------------------|--------|
|                                                                     |                                                                                                 | DRAWN:                            | J.LEE