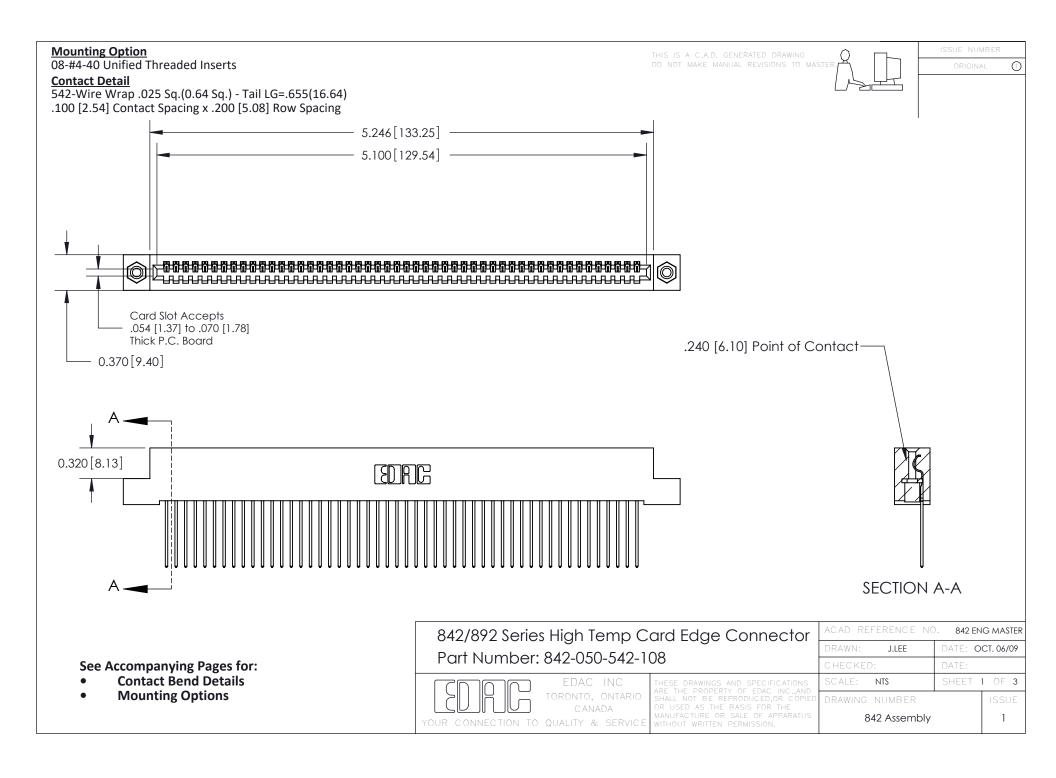

THIS IS A C.A.D. GENERATED DRAWING DO NOT MAKE MANUAL REVISIONS TO MASTER

ORIGINAL (1)



| 842/892 Series High Temp Card Edge Connector<br>Contact Bend Detail |                                                                                                 | ACAD REFERENCE NO. 842 ENG MASTER |             |                  |        |
|---------------------------------------------------------------------|-------------------------------------------------------------------------------------------------|-----------------------------------|-------------|------------------|--------|
|                                                                     |                                                                                                 | DRAWN:                            | J.LEE