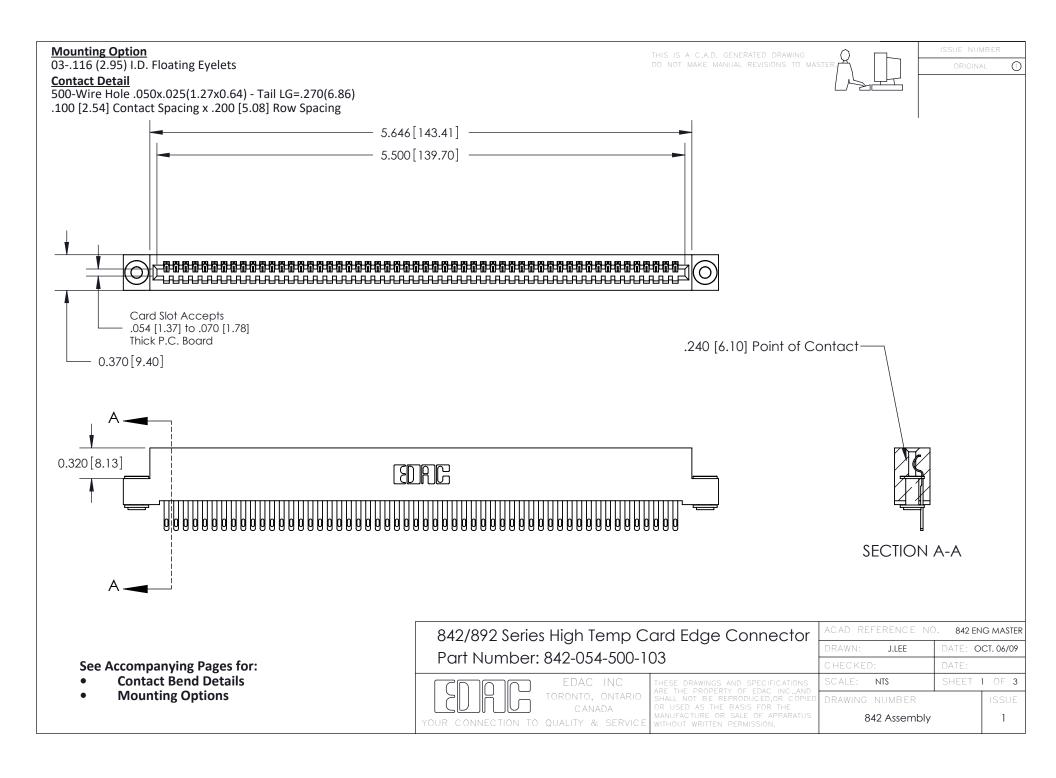

THIS IS A C.A.D. GENERATED DRAWING DO NOT MAKE MANUAL REVISIONS TO MASTER

ORIGINAL (1)



| 842/892 Series High Temp Card Edge Connector<br>Contact Bend Detail |                                                                                                 | ACAD REFERENCE NO. 842 ENG MASTER |             |                  |        |
|---------------------------------------------------------------------|-------------------------------------------------------------------------------------------------|-----------------------------------|-------------|------------------|--------|
|                                                                     |                                                                                                 | DRAWN:                            | J.LEE