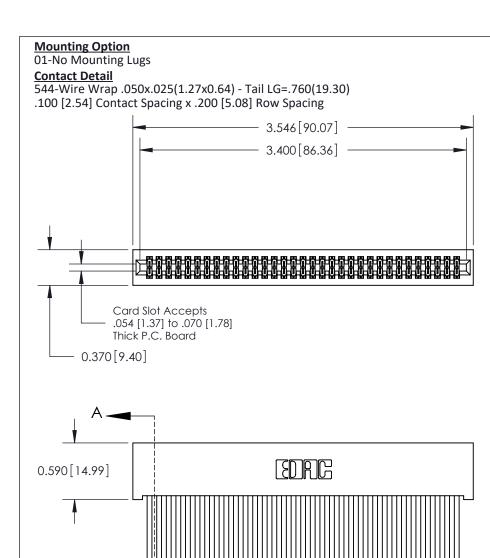

THIS IS A C.A.D. GENERATED DRAWING DO NOT MAKE MANUAL REVISIONS TO MASTER

ISSUE NUMBER

ORIGINAL

1

| 842/892 Series High Temp Card Edge Co<br>Mounting Options  | DRAWN: J.LEE DATE: OCT. 06/09  CHECKED: DATE: |
|------------------------------------------------------------|-----------------------------------------------|
| EDAC INC THESE DRAWINGS AND S                              |                                               |
|                                                            | DUCED,OR COPIED DRAWING NUMBER ISSUE          |
| YOUR CONNECTION TO QUALITY & SERVICE WITHOUT WRITTEN PERMI |                                               |