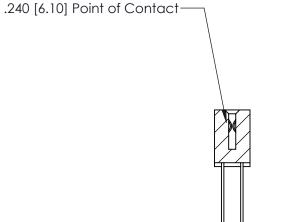

ACAD REFERENCE NO. 842 ENG MASTER

SECTION A-A

842 Assembly

THIS IS A C.A.D. GENERATED DRAWING DO NOT MAKE MANUAL REVISIONS TO MASTER

ORIGINAL (1)

| 842/892 Series High Temp Card Edge Connector<br>Contact Bend Detail |                                                                 | ACAD REFERENCE NO. 842 ENG MASTER |             |                  |        |
|---------------------------------------------------------------------|-----------------------------------------------------------------|-----------------------------------|-------------|------------------|--------|
|                                                                     |                                                                 | DRAWN:                            | J.LEE       | DATE: OCT. 06/09 |        |
|                                                                     |                                                                 | CHECKE                            | ):          | DATE:            |        |
| EDAC INC                                                            | ARE THE BROBERTY OF ERAC INC. AND                               |                                   | NTS         | SHEET :          | 2 OF 3 |
| TORONTO, ONTARIO                                                    | SHALL NOT BE REPRODUCED, OR COPIED OR USED AS THE BASIS FOR THE | DRAWING                           | NUMBER      |                  | ISSUE  |
| YOUR CONNECTION TO QUALITY & SERVICE                                | MANUFACTURE OR SALE OF APPARATUS WITHOUT WRITTEN PERMISSION.    | 8                                 | 42 Assembly |                  | 1      |