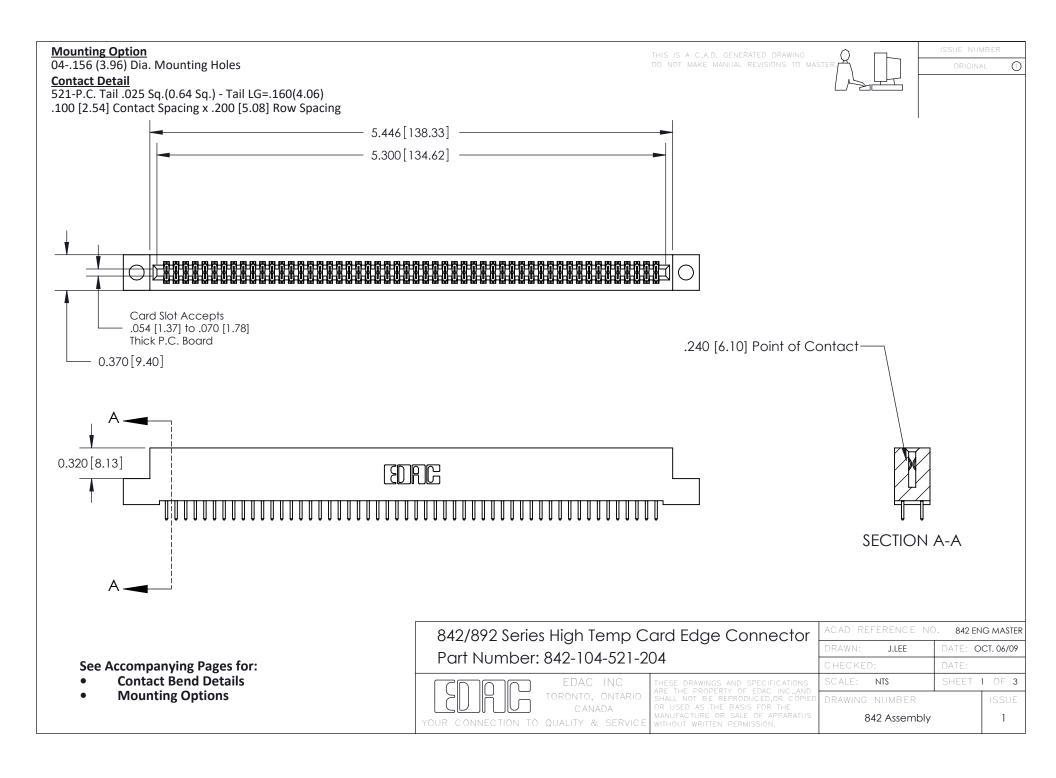

THIS IS A C.A.D. GENERATED DRAWING DO NOT MAKE MANUAL REVISIONS TO MASTER

ORIGINAL (1)



| 842/892 Series High Temp Card Edge Connector<br>Contact Bend Detail |                                                                                                 | ACAD REFERENCE NO. 842 ENG MASTER |             |                  |        |
|---------------------------------------------------------------------|-------------------------------------------------------------------------------------------------|-----------------------------------|-------------|------------------|--------|
|                                                                     |                                                                                                 | DRAWN:                            | J.LEE