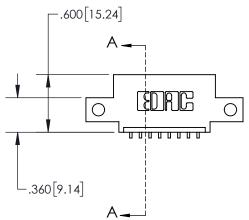

<u>Contact Dimensions:</u>
559-90 Degree Bend (Code 541 Contacts)
See Sheet 2 for Contact Code 555, 556, 558, 559, 560 Dimensions

1

.330[8.38] CARD SLOT **SECTION A-A** -.370[9.40] <del>.160 [4</del>.06] POINT OF **CONTACT** 