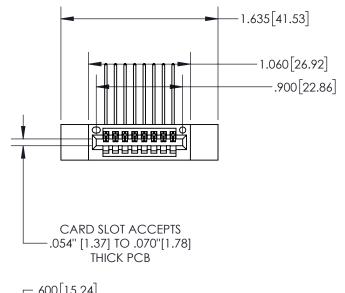

<u>Contact Dimensions:</u>
559-90 Degree Bend (Code 541 Contacts)
See Sheet 2 for Contact Code 555, 556, 558, 559, 560 Dimensions

1

.330[8.38] CARD SLOT **SECTION A-A** -.370[9.40] <del>.160 [4</del>.06] POINT OF **CONTACT** 