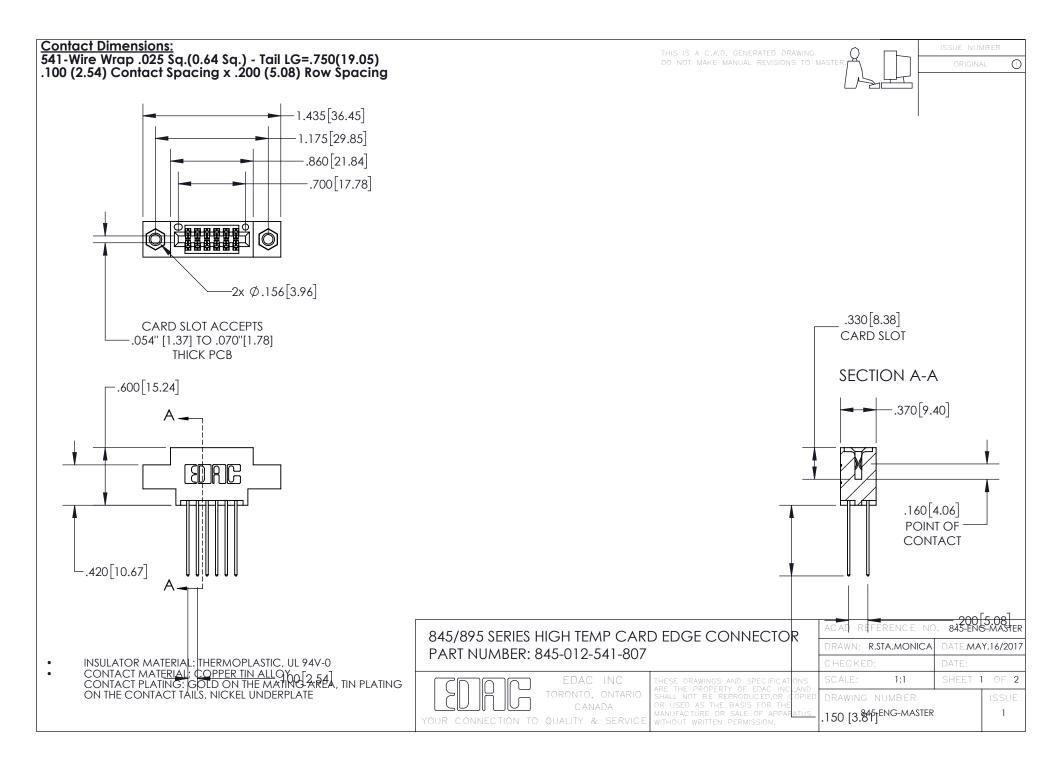

INSULATOR MATERIAL: THERMOPLASTIC POLYESTER, UL 94V-0 DAP MATERIAL AVAILABLE UPON REQUEST

**Contact Code 558** 

CONTACT MATERIAL; COPPER ALLOY CONTACT PLATING: GOLD ON THE MATING AREA, TIN PLATING ON THE CONTACT TAILS, NICKEL UNDERPLATE

## 845/895 SERIES HIGH TEMP CARD EDGE CONNECTOR CONTACT CODE 555,556,558,559,560 DIMENSIONS

YOUR CONNECTION TO QUALITY & SERVICE

Contact Code 559

|   | ACAD REFERENCE NO. 845-ENG-MASTER |                  |  |
|---|-----------------------------------|------------------|--|
|   | DRAWN: R.STA.MONICA               | DATE:MAY.16/2017 |  |
|   | CHECKED:                          | DATE:            |  |
|   | SCALE: 1:1                        | SHEET 2 OF 2     |  |
| D | DRAWING NUMBER                    | ISSUE            |  |

Contact Code 560